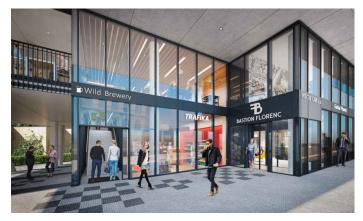

## **Bastion Florence**

Prague 8 Florenc, Křižíkova 2136/2a

The modern six-story **Bastion Florenc** building offers two floors of retail spaces, four floors of premium offices, and excellent accessibility within Prague and the surrounding metropolitan area. Bastion serves as a gateway between Karlín and New Town. Its double-glazed facade and anti-vibration bearings ensure high comfort and a pleasant environment for both your employees and visitors. Numerous excellent restaurants and cafes are nearby. The entire building is highly efficient, equipped with heat pumps, modern technology, and an energy performance certificate of type A class. The reception is just 10 meters from the exit of the Florenc metro station, and there are 24 parking spaces in the underground garage.

### **Currently available spaces:**

Ground floor + 1st floor, retail spaces 260 sqm + 150 sqm
1st floor, retail spaces 247 sqm + terrace 98 sqm
2nd floor, offices 420 sqm, 767 sqm
3rd floor, offices 420 sqm, 767 sqm
4th floor, offices 420 sqm, 767 sqm