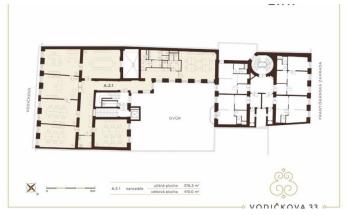

#### **Currently available spaces:**

2nd floor, offices 371 sqm 3rd floor, offices 379 sqm

4th floor, offices 381 sqm