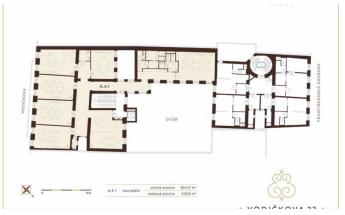

#### **Currently available spaces:**

2nd floor, offices 371 sqm 3rd floor, offices 379 sqm

4th floor, offices 381 sqm