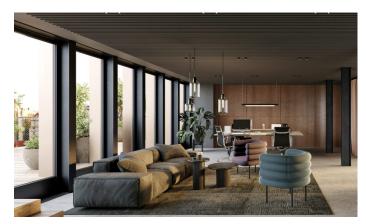

All floors provide a divided office layout as well as the possibility of open space. All units include amenities such as toilets, kitchens, and server rooms. Offices in the historical part of the building (2nd-6th floors) are adapted to the original structural framework of the building, but non-load-bearing walls can be fully or partially removed, creating an attractive and inspiring office with a new dimension of space.

The building offers premium commercial spaces with a wide range of uses. With its high standard of finish and generous spaces, the building can be an ideal solution for corporate clients as well as notary or law offices seeking a prestigious address in the heart of Prague.