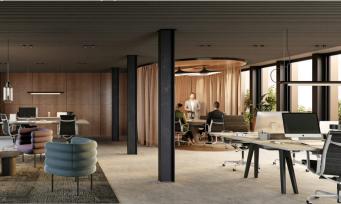

All floors provide a divided office layout as well as the possibility of open space. All units include amenities such as toilets, kitchens, and server rooms. Offices in the historical part of the building (2nd-6th floors) are adapted to the original structural framework of the building, but non-load-bearing walls can be fully or partially removed, creating an attractive and inspiring office with a new dimension of space.

The building offers premium commercial spaces with a wide range of uses. With its high standard of finish and generous spaces, the building can be an ideal solution for corporate clients as well as notary or law offices seeking a prestigious address in the heart of Prague.