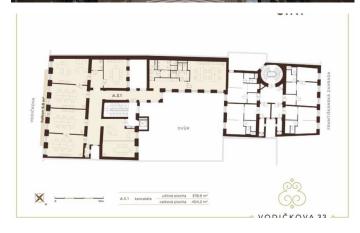

#### **Currently available spaces:**

2nd floor, offices 371 sqm 3rd floor, offices 379 sqm

4th floor, offices 381 sqm