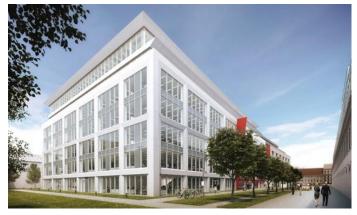

## **Corso Court**

## Prague 8 Karlín, Křižíkova

The **Corso Court** office building is a unique place for renting modern and exclusive office spaces with a total area of more than 17,000 sqm and 250 underground parking spaces. The flexible floors offer up to 2,400 sqm of office space, suitable for large corporations as well as smaller companies. The building has an impressive atrium and also boasts a beautiful garden, providing space not only for relaxation but also for working in the fresh air.

Architect Ricardo Bofill is behind the design of this administrative building, which offers unique, modern, and efficient office spaces for tenants. Thanks to its advantageous location near the Křižíkova metro station in the heart of Karlín with a wide range of restaurants, cafes, and other services, Corso Court offers excellent conditions for your business.