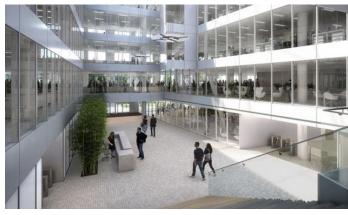

## Prague 8 Karlín, Křižíkova

The **Corso Court** office building is a unique place for renting modern and exclusive office spaces with a total area of more than 17,000 sqm and 250 underground parking spaces. The flexible floors offer up to 2,400 sqm of office space, suitable for large corporations as well as smaller companies. The building has an impressive atrium and also boasts a beautiful garden, providing space not only for relaxation but also for working in the fresh air.

Corso Court is an example of an environmentally friendly approach and reducing operating costs. It uses a highly efficient facade with plenty of natural light, an energy-efficient heating, ventilation, and cooling system, and pays close attention to the quality of the indoor environment.