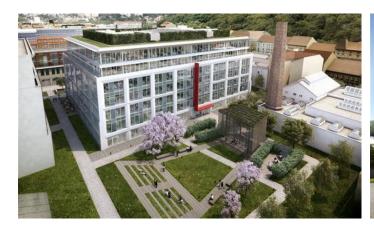

## **Corso Court**

## Prague 8 Karlín, Křižíkova

The **Corso Court** office building is a unique place for renting modern and exclusive office spaces with a total area of more than 17,000 sqm and 250 underground parking spaces. The flexible floors offer up to 2,400 sqm of office space, suitable for large corporations as well as smaller companies. The building has an impressive atrium and also boasts a beautiful garden, providing space not only for relaxation but also for working in the fresh air.

### Fotopříloha: