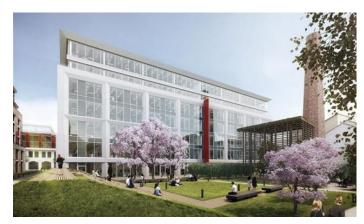

## **Corso Court**

## Prague 8 Karlín, Křižíkova

The **Corso Court** office building is a unique place for renting modern and exclusive office spaces with a total area of more than 17,000 sqm and 250 underground parking spaces. The flexible floors offer up to 2,400 sqm of office space, suitable for large corporations as well as smaller companies. The building has an impressive atrium and also boasts a beautiful garden, providing space not only for relaxation but also for working in the fresh air.

### Fotopříloha: