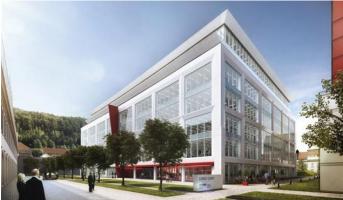

## **Corso Court**

## Prague 8 Karlín, Křižíkova

The **Corso Court** office building is a unique place for renting modern and exclusive office spaces with a total area of more than 17,000 sqm and 250 underground parking spaces. The flexible floors offer up to 2,400 sqm of office space, suitable for large corporations as well as smaller companies. The building has an impressive atrium and also boasts a beautiful garden, providing space not only for relaxation but also for working in the fresh air.

### Fotopříloha: