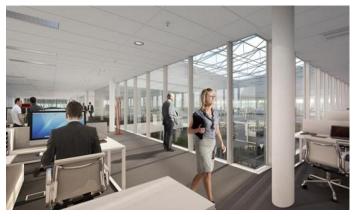

## Prague 8 Karlín, Křižíkova

The **Corso Court** office building is a unique place for renting modern and exclusive office spaces with a total area of more than 17,000 sqm and 250 underground parking spaces. The flexible floors offer up to 2,400 sqm of office space, suitable for large corporations as well as smaller companies. The building has an impressive atrium and also boasts a beautiful garden, providing space not only for relaxation but also for working in the fresh air.

#### **Currently available office spaces:**

The building currently does not offer any offices for rent. For more information, please contact us.

Corso Karlín offices for rent