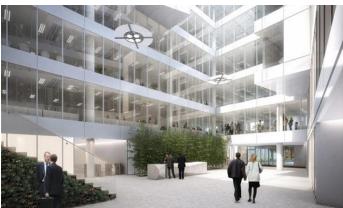

## Prague 8 Karlín, Křižíkova

The **Corso Court** office building is a unique place for renting modern and exclusive office spaces with a total area of more than 17,000 sqm and 250 underground parking spaces. The flexible floors offer up to 2,400 sqm of office space, suitable for large corporations as well as smaller companies. The building has an impressive atrium and also boasts a beautiful garden, providing space not only for relaxation but also for working in the fresh air.

Corso Court is an example of an environmentally friendly approach and reducing operating costs. It uses a highly efficient facade with plenty of natural light, an energy-efficient heating, ventilation, and cooling system, and pays close attention to the quality of the indoor environment.