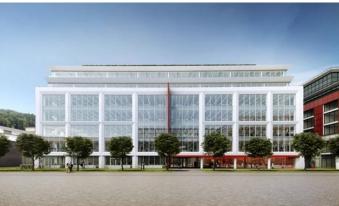

## **Corso Court**

## Prague 8 Karlín, Křižíkova

The **Corso Court** office building is a unique place for renting modern and exclusive office spaces with a total area of more than 17,000 sqm and 250 underground parking spaces. The flexible floors offer up to 2,400 sqm of office space, suitable for large corporations as well as smaller companies. The building has an impressive atrium and also boasts a beautiful garden, providing space not only for relaxation but also for working in the fresh air.

### Fotopříloha: