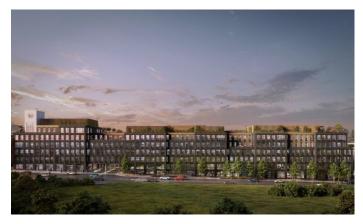

# Nová Waltrovka

Prague 5 Radlice, Radlická 365/154

The **Nová Waltrovka** follows on from the successful completion of the first and second phases of **Waltrovka** and offers up to 24,000 sqm of office space for rent. The buildings named Metalica and Legatica will offer their tenants a community garden on the roofs, spectacular terraces with views and friendly facilities for athletes in the form of bike rooms and showers. The Nová Waltrovka project reveals the beauty of another part of a neglected location in Prague 5 and, with respect for history, brings life back to this area. Nová Waltrovka connects two subway stops B – Jinonice and Radlická, which are just a few stations from the city center (Anděl, Smíchov).

## Fotopříloha: