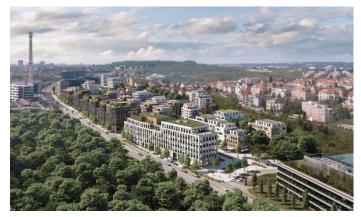

# Nová Waltrovka

Prague 5 Radlice, Radlická 365/154

The **Nová Waltrovka** follows on from the successful completion of the first and second phases of **Waltrovka** and offers up to 24,000 sqm of office space for rent. The buildings named Metalica and Legatica will offer their tenants a community garden on the roofs, spectacular terraces with views and friendly facilities for athletes in the form of bike rooms and showers. The Nová Waltrovka project reveals the beauty of another part of a neglected location in Prague 5 and, with respect for history, brings life back to this area. Nová Waltrovka connects two subway stops B – Jinonice and Radlická, which are just a few stations from the city center (Anděl, Smíchov).

## Fotopříloha: