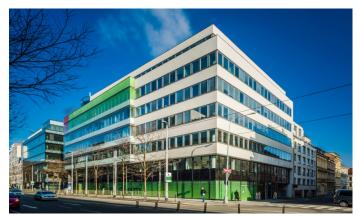

## **IDEA Office Building**

Prague 5 Smíchov, Klicperova 12

**IDEA Office Building** (formerly known as Anděl 16) is a modern class A office building in the attractive location of Prague 5 Anděl. The IDEA Office Building offers a total of 6,750 sqm of first-class offices that are fully air-conditioned and equipped with modern technologies. The equipment of the premises includes double floors, built-in lighting and internal blackout blinds that let in enough daylight. Modern air conditioning with humidity control ensures a pleasant working environment. On the ground floor, there is an entrance reception that ensures a representative reception of visitors and, in conjunction with 24-hour CCTV monitoring, maintains a high security standard for all tenants. Entrance to the building is possible only through the reception or with a security card. The offices are very well accessible by car and public transport. The Anděl metro station (line B) and several tram and bus stops are within walking distance, as well as many restaurants, shops, and other services.