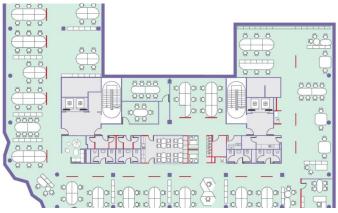

#### **Currently available office space:**

ground floor, offices 220 sqm (available from 07/2024)

ground floor, offices 400 sqm (available from 07/2024) - reservation

1st floor, offices 1,054 sqm (available from 05/2024)

3rd floor, offices 730 sqm (available from 03/2024)

4th floor, offices 1,109 sqm (available from 03/2025)

5th floor, offices 1,109 sqm (available from 03/2024)

6th floor, offices 951 sqm + terrace 27 sqm (available from 03/2024) - reservation