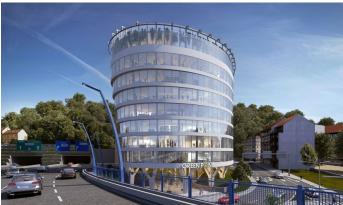

## Prague 5 Smíchov, Plzeňská 19

The **GreenPoint office building** is a modern complex with eight above-ground and three underground floors, which offers office space with a total area of approximately 7,000 sqm. With BREEAM Excellent certification, it is a building with a high standard of sustainability and an ecological approach. The office space is designed as an open space but can be easily adapted to the tenants' requirements. Offices and meeting rooms are arranged around a circular atrium, which is the center of the building and provides a pleasant and bright working environment. The architects expect a capacity of up to 120 people per floor, which enables flexibility and efficient use of the space.