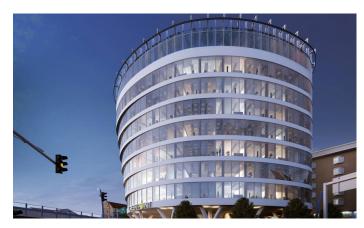

## Prague 5 Smíchov, Plzeňská 19

The **GreenPoint office building** is a modern complex with eight above-ground and three underground floors, which offers office space with a total area of approximately 7,000 sqm. With BREEAM Excellent certification, it is a building with a high standard of sustainability and an ecological approach. The office space is designed as an open space but can be easily adapted to the tenants' requirements. Offices and meeting rooms are arranged around a circular atrium, which is the center of the building and provides a pleasant and bright working environment. The architects expect a capacity of up to 120 people per floor, which enables flexibility and efficient use of the space.