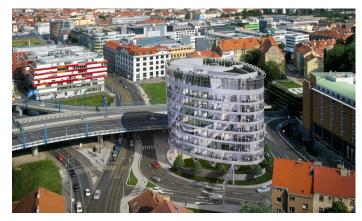

## Prague 5 Smíchov, Plzeňská 19

The **GreenPoint office building** is a modern complex with eight above-ground and three underground floors, which offers office space with a total area of approximately 7,000 sqm. With BREEAM Excellent certification, it is a building with a high standard of sustainability and an ecological approach. The office space is designed as an open space but can be easily adapted to the tenants' requirements. Offices and meeting rooms are arranged around a circular atrium, which is the center of the building and provides a pleasant and bright working environment. The architects expect a capacity of up to 120 people per floor, which enables flexibility and efficient use of the space.