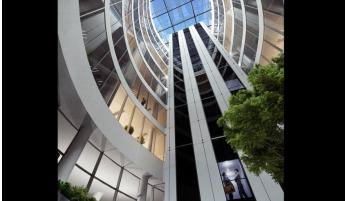

## Prague 5 Smíchov, Plzeňská 19

The **GreenPoint office building** is a modern complex with eight above-ground and three underground floors, which offers office space with a total area of approximately 7,000 sqm. With BREEAM Excellent certification, it is a building with a high standard of sustainability and an ecological approach. The office space is designed as an open space but can be easily adapted to the tenants' requirements. Offices and meeting rooms are arranged around a circular atrium, which is the center of the building and provides a pleasant and bright working environment. The architects expect a capacity of up to 120 people per floor, which enables flexibility and efficient use of the space.