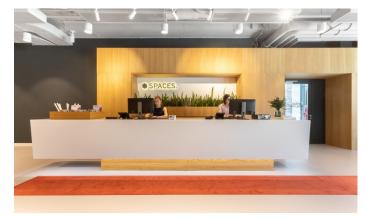

#### The Spaces SmíchOff business center offers:

All services and amenities included in the price

Coworking and independent offices fully equipped with furniture

Wi-Fi, high-speed internet connection

Common areas for free use, business lounge, community meeting room

Reception services - sorting correspondence, handling phone calls, assistant work

Possibility of parking

Bike racks and showers