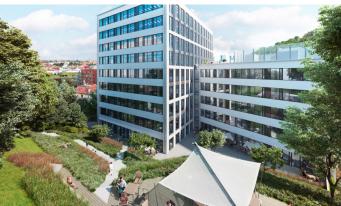

## Prague 5 Smíchov, Plzeňská 18

The **Spaces SmíchOff business center** is in a new administrative building in Smíchov. It is an ultra-modern flexible office center equipped with the most advanced green technologies, including integrated cooling ceiling panels to help save energy. From the windows of this energy-saving building, which received LEED Gold certification, you will have a spectacular view of Prague while you work. In all rented offices, coworking spaces and meeting rooms you will find an inspiring environment full of natural daylight. The Smíchov center is an ideal place for professionals, creatives and entrepreneurs who want to meet like-minded people.