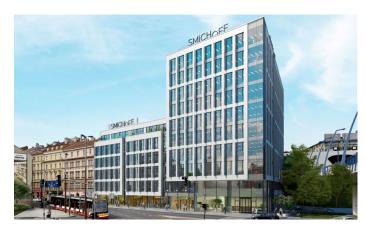

## **Spaces SmíchOff**

## Prague 5 Smíchov, Plzeňská 18

The **Spaces SmíchOff business center** is in a new administrative building in Smíchov. It is an ultra-modern flexible office center equipped with the most advanced green technologies, including integrated cooling ceiling panels to help save energy. From the windows of this energy-saving building, which received LEED Gold certification, you will have a spectacular view of Prague while you work. In all rented offices, coworking spaces and meeting rooms you will find an inspiring environment full of natural daylight. The Smíchov center is an ideal place for professionals, creatives and entrepreneurs who want to meet like-minded people.

# **Spaces SmíchOff**

Prague 5 Smíchov, Plzeňská 18