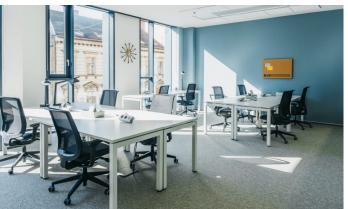

## Prague 5 Smíchov, Plzeňská 18

The **Spaces SmíchOff business center** is in a new administrative building in Smíchov. It is an ultra-modern flexible office center equipped with the most advanced green technologies, including integrated cooling ceiling panels to help save energy. From the windows of this energy-saving building, which received LEED Gold certification, you will have a spectacular view of Prague while you work. In all rented offices, coworking spaces and meeting rooms you will find an inspiring environment full of natural daylight. The Smíchov center is an ideal place for professionals, creatives and entrepreneurs who want to meet like-minded people.

#### The Spaces SmíchOff business center offers:

All services and amenities included in the price

Coworking and independent offices fully equipped with furniture

Wi-Fi, high-speed internet connection

Common areas for free use, business lounge, community meeting room