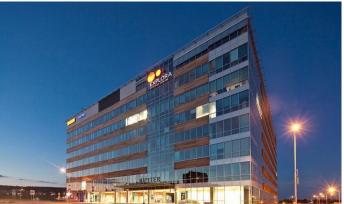

## **Explora Business Centre**

Prague 5 Nové Butovice, Bucharova 14

We offer you exclusive premises for your offices and business activities in the modern **Explora Business Center** building in Prague 5, Bucharova street in Nové Butovice. This Class A project is well connected to the D5 motorway, the airport, and the city centre. The Explora – Jupiter building, located right next to the metro station and bus stop, offers excellent visibility and accessibility to public transport.

Explora BC has more than 21,000 sqm of modern space and plenty of parking spaces in the garage. The variability of free space allows renting units from 220 to 1,140 sqm. The ground floor of the building provides commercial space with an area of up to 2,653 sqm, where there is a canteen, a cafe, showrooms, groceries, and a branch of an international bank. Near the building you will find a few restaurants, shops, and services, including the shopping center Galerie Nové Butovice. Explora BC is also certified as a LEED Gold Green Building.