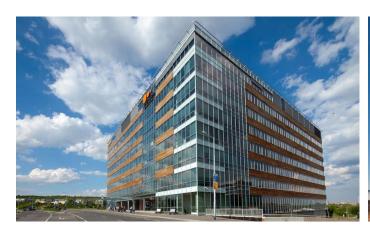

## **Explora Business Centre**

Prague 5 Nové Butovice, Bucharova 14

We offer you exclusive premises for your offices and business activities in the modern **Explora Business Center** building in Prague 5, Bucharova street in Nové Butovice. This Class A project is well connected to the D5 motorway, the airport, and the city centre. The Explora – Jupiter building, located right next to the metro station and bus stop, offers excellent visibility and accessibility to public transport.

Explora BC has more than 21,000 sqm of modern space and plenty of parking spaces in the garage. The variability of free space allows renting units from 220 to 1,140 sqm. The ground floor of the building provides commercial space with an area of up to 2,653 sqm, where there is a canteen, a cafe, showrooms, groceries, and a branch of an international bank. Near the building you will find a few restaurants, shops, and services, including the shopping center Galerie Nové Butovice. Explora BC is also certified as a LEED Gold Green Building.