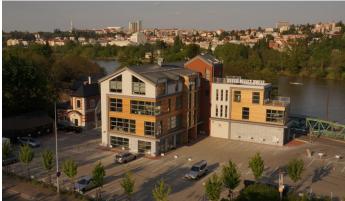

## **River Business Centre**

## Prague 5 Smíchov, Strakonická 2d

**River Office House** is a modern and flexible office building that provides space for companies of various sizes. With a total area of 3,830 sqm, it offers companies various space layouts, including open space and individual offices, with the advantage of the possibility of layout adjustments before moving in. The River Business Centre, within which the building is located, is the second major project in this area and thanks to its location and character, it becomes the main dominant and gateway to the center of Prague on the left bank of the Vltava.

# **River Business Centre**

Prague 5 Smíchov, Strakonická 2d