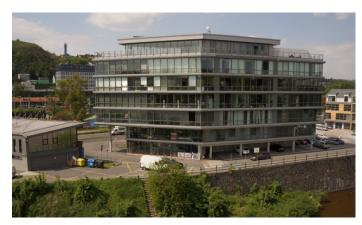

## **River Business Centre**

## Prague 5 Smíchov, Strakonická 2d

**River Office House** is a modern and flexible office building that provides space for companies of various sizes. With a total area of 3,830 sqm, it offers companies various space layouts, including open space and individual offices, with the advantage of the possibility of layout adjustments before moving in. The River Business Centre, within which the building is located, is the second major project in this area and thanks to its location and character, it becomes the main dominant and gateway to the center of Prague on the left bank of the Vltava.

# **River Business Centre**

Prague 5 Smíchov, Strakonická 2d