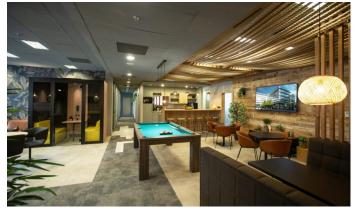

## Office Centrum Anděl Park Smíchov

Prague 5 Smíchov, Karla Engliše 6

The **Anděl Park office center** with coworking space, which is in a modern building in the Anděl Business District - near OC Nový Smíchov shopping centre and the Anděl metro station (line B) - offers excellent accessibility and civic amenities. The entire environment is dominated by the new City Savanna zone for working, meeting the Scott.Weber community and organizing events. There are representative meeting and conference rooms, spaces for relaxation and sports facilities.