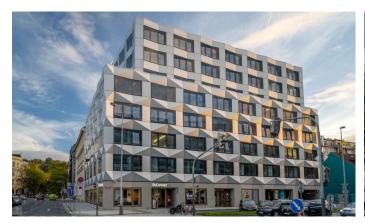

# **Keystone Office Building**

Prague 8 Karlín, Pobřežní 78

The **Keystone Office Building** in Karlín offers modern and adaptable office spaces on eight floors that meet all the demands of the current market. The building boasts a representative reception and high-quality materials, architectural details, and design reception. With a total office space of 13,200 sqm and 850 sqm of commercial space, the building ranks among the highest quality constructions of recent times. To ensure the convenience and comfort of employees, parking spaces are also available in 3 underground floors.