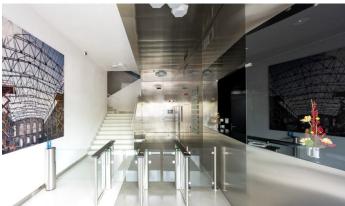

# **Keystone Office Building**

Prague 8 Karlín, Pobřežní 78

The **Keystone Office Building** in Karlín offers modern and adaptable office spaces on eight floors that meet all the demands of the current market. The building boasts a representative reception and high-quality materials, architectural details, and design reception. With a total office space of 13,200 sqm and 850 sqm of commercial space, the building ranks among the highest quality constructions of recent times. To ensure the convenience and comfort of employees, parking spaces are also available in 3 underground floors.