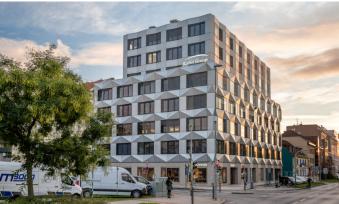

# **Keystone Office Building**

Prague 8 Karlín, Pobřežní 78

The **Keystone Office Building** in Karlín offers modern and adaptable office spaces on eight floors that meet all the demands of the current market. The building boasts a representative reception and high-quality materials, architectural details, and design reception. With a total office space of 13,200 sqm and 850 sqm of commercial space, the building ranks among the highest quality constructions of recent times. To ensure the convenience and comfort of employees, parking spaces are also available in 3 underground floors.