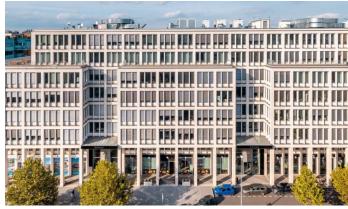

## **Rohan Business Center**

Prague 8 Karlín, Rohanské nábřeží 15

**Rohan Business Center** is a modern office building in Karlín, one of the most desirable office areas in Prague. It is located at the prestigious address of Rohanské nábřeží and is part of the so-called office hub, where many international and local companies are located. The building has 10 floors, of which 8 are above ground and 2 underground. The total leasable area reaches approximately 9.700 sqm, which makes it possible to satisfy the needs of companies of various sizes.

The architectural design of Rohan Business Center comes from the pen of recognized architects from Ateliér Hrůš & Danger, spol, Ateliér Brno and was realized in 2012. The building is environmentally friendly and received BREEAM Very Good certification. In addition to modern design and sophisticated technical facilities, Rohan Business Center also offers 100 parking spaces in 2 underground floors, which is a great advantage in this area. The building also boasts excellent accessibility by public transport and is located near several tram and bus stops.