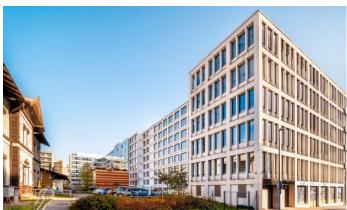

## **Rohan Business Center**

Prague 8 Karlín, Rohanské nábřeží 15

**Rohan Business Center** is a modern office building in Karlín, one of the most desirable office areas in Prague. It is located at the prestigious address of Rohanské nábřeží and is part of the so-called office hub, where many international and local companies are located. The building has 10 floors, of which 8 are above ground and 2 underground. The total leasable area reaches approximately 9.700 sqm, which makes it possible to satisfy the needs of companies of various sizes.

The architectural design of Rohan Business Center comes from the pen of recognized architects from Ateliér Hrůš & Danger, spol, Ateliér Brno and was realized in 2012. The building is environmentally friendly and received BREEAM Very Good certification. In addition to modern design and sophisticated technical facilities, Rohan Business Center also offers 100 parking spaces in 2 underground floors, which is a great advantage in this area. The building also boasts excellent accessibility by public transport and is located near several tram and bus stops.