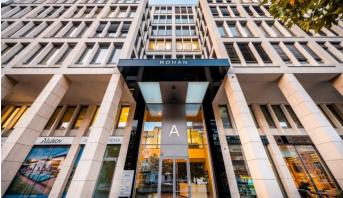

## **Rohan Business Center**

Prague 8 Karlín, Rohanské nábřeží 15

**Rohan Business Center** is a modern office building in Karlín, one of the most desirable office areas in Prague. It is located at the prestigious address of Rohanské nábřeží and is part of the so-called office hub, where many international and local companies are located. The building has 10 floors, of which 8 are above ground and 2 underground. The total leasable area reaches approximately 9.700 sqm, which makes it possible to satisfy the needs of companies of various sizes.

The architectural design of Rohan Business Center comes from the pen of recognized architects from Ateliér Hrůš & Danger, spol, Ateliér Brno and was realized in 2012. The building is environmentally friendly and received BREEAM Very Good certification. In addition to modern design and sophisticated technical facilities, Rohan Business Center also offers 100 parking spaces in 2 underground floors, which is a great advantage in this area. The building also boasts excellent accessibility by public transport and is located near several tram and bus stops.