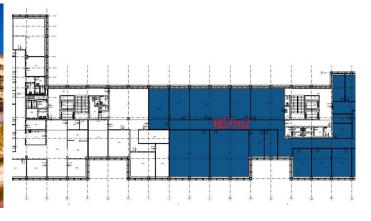

ilding is environmentally friendly and received BREEAM Very Good certification. In addition to modern design and sophisticated technical facilities, Rohan Business Center also offers 100 parking spaces in 2 underground floors, which is a great advantage in this area. The building also boasts excellent accessibility by public transport and is located near several tram and bus stops.

#### **Currently available office space:**

3rd floor, offices 667 sqm

#### Rental price:

Offices 17.10 EUR/sqm/month

Services 115 CZK/sqm/month + energy

Parking 115 EUR/space/month

Parking ratio 1:95□

#### Kontakty pro zájemce o pronájem prostor:



Magda Hamerníková +420 739 396 199 magda@pragueoffices.com



# **Rohan Business Center**

Prague 8 Karlín, Rohanské nábřeží 15

### Fotopříloha: