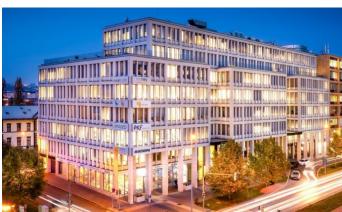

## **Rohan Business Center**

Prague 8 Karlín, Rohanské nábřeží 15

**Rohan Business Center** is a modern office building in Karlín, one of the most desirable office areas in Prague. It is located at the prestigious address of Rohanské nábřeží and is part of the so-called office hub, where many international and local companies are located. The building has 10 floors, of which 8 are above ground and 2 underground. The total leasable area reaches approximately 9.700 sqm, which makes it possible to satisfy the needs of companies of various sizes.

The architectural design of Rohan Business Center comes from the pen of recognized architects from Ateliér Hrůš & Danger, spol, Ateliér Brno and was realized in 2012. The building is environmentally friendly and received BREEAM Very Good certification. In addition to modern design and sophisticated technical facilities, Rohan Business Center also offers 100 parking spaces in 2 underground floors, which is a great advantage in this area. The building also boasts excellent accessibility by public transport and is located near several tram and bus stops.