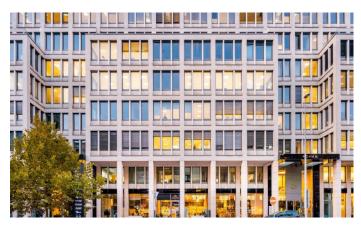

## **Rohan Business Center**

Prague 8 Karlín, Rohanské nábřeží 15

**Rohan Business Center** is a modern office building in Karlín, one of the most desirable office areas in Prague. It is located at the prestigious address of Rohanské nábřeží and is part of the so-called office hub, where many international and local companies are located. The building has 10 floors, of which 8 are above ground and 2 underground. The total leasable area reaches approximately 9.700 sqm, which makes it possible to satisfy the needs of companies of various sizes.

The architectural design of Rohan Business Center comes from the pen of recognized architects from Ateliér Hrůš & Danger, spol, Ateliér Brno and was realized in 2012. The building is environmentally friendly and received BREEAM Very Good certification. In addition to modern design and sophisticated technical facilities, Rohan Business Center also offers 100 parking spaces in 2 underground floors, which is a great advantage in this area. The building also boasts excellent accessibility by public transport and is located near several tram and bus stops.