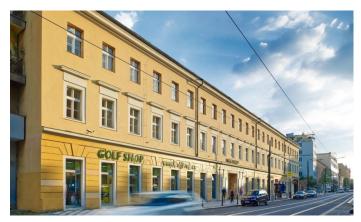

## **Meteor Centre Office Park A / B**

Prague 8 Karlín, Sokolovská 94

**Meteor Center Office Park A and B** is a modern Class A office building, completed in 2005. With a total area of 9,600 sqm, it provides its tenants with spacious office space on 5 above-ground floors, which can be easily adapted according to customer needs. It is in the prestigious office location of Prague 8 – Karlín, on the corner of Sokolovská and Thámova streets. Meteor Center Office Park offers many advantages, including excellent transport accessibility, thanks to its location right next to the line B – Křižíkova metro station and the tram stop. The city center is easily accessible by public transport within 5 minutes.

# **Meteor Centre Office Park A / B**

Prague 8 Karlín, Sokolovská 94