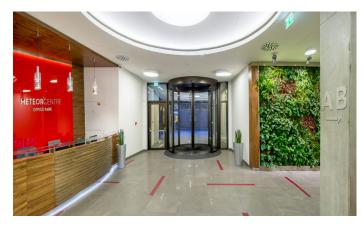

urrently available office space:**

Building A

The building currently does not offer any spaces for rent.

Building B

1st floor, offices 140 sqm

1st floor, offices 281 sqm

1st floor, offices 940 sqm (discounted sublease for 13.25 EUR/sqm, furniture, max until 02/2027)

3rd floor, offices 953 sqm (discounted sublease for 13.25 EUR/sqm, furniture, max until 02/2027)

Meteor Office Park C

#### Rental price:

Offices 15 - 17.50 EUR/sgm/month

Office sublease 13.25 EUR/sqm/month

Services 155 CZK/sqm/month + tenant's electricity

Parking 130 EUR/space/month

Areas including add-on factor 12.1



## Kontakty pro zájemce o pronájem prostor:



Magda Bittmanová +420 739 396 199 magda@pragueoffices.com



# **Meteor Centre Office Park A / B**

Prague 8 Karlín, Sokolovská 94

### Fotopříloha: