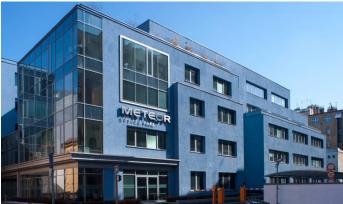

## **Meteor Centre Office Park A / B**

Prague 8 Karlín, Sokolovská 94

**Meteor Center Office Park A and B** is a modern Class A office building, completed in 2005. With a total area of 9,600 sqm, it provides its tenants with spacious office space on 5 above-ground floors, which can be easily adapted according to customer needs. It is in the prestigious office location of Prague 8 – Karlín, on the corner of Sokolovská and Thámova streets. Meteor Center Office Park offers many advantages, including excellent transport accessibility, thanks to its location right next to the line B – Křižíkova metro station and the tram stop. The city center is easily accessible by public transport within 5 minutes.

# **Meteor Centre Office Park A / B**

Prague 8 Karlín, Sokolovská 94