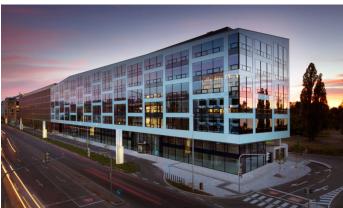

Vítkov hill. These modern buildings are part of a popular office complex that hosts major companies or startups.

#### **Currently available office space:**

1st floor, offices 297 sqm (available from 10/2025)

2nd floor, offices 467 sgm (available from 04/2025)

5th floor, offices 1,126 sqm (available from 11/2025)

6th floor, offices 1,600 sqm (available from 08/2025)

Small, fully furnished offices for rent in the River Garden building

#### Rental price:

Offices 17.50 - 18.50 EUR/sqm/month

Services 125 CZK/sqm/month + tenant's energy

Parking 145 EUR/space/month

Storages 8 EUR/sqm/mont

#### Kontakty pro zájemce o pronájem prostor:



Magda Bittmanová +420 739 396 199



magda@pragueoffices.com



# **River Garden II-III**

Prague 8 Karlín, Rohanské nábřeží 23

### Fotopříloha: