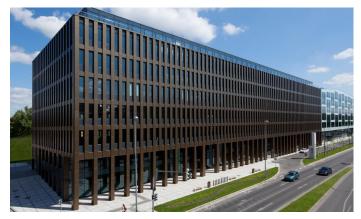

by Vítkov hill. These modern buildings are part of a popular office complex that hosts major companies or startups.

#### **Currently available office space:**

1st floor, offices 297 sqm (available from 10/2025)

2nd floor, offices 467 sgm (available from 04/2025)

5th floor, offices 1,126 sqm (available from 11/2025)

6th floor, offices 1,600 sqm (available from 08/2025)

Small, fully furnished offices for rent in the River Garden building

#### Rental price:

Offices 17.50 - 18.50 EUR/sqm/month

Services 125 CZK/sqm/month + tenant's energy

Parking 145 EUR/space/month

Storages 8 EUR/sqm/mont

#### Kontakty pro zájemce o pronájem prostor:



Magda Bittmanová +420 739 396 199



magda@pragueoffices.com



# **River Garden II-III**

Prague 8 Karlín, Rohanské nábřeží 23

### Fotopříloha: