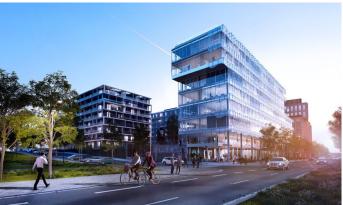

## Prague 8 Karlín, Rohanské nábřeží

The office building **Rohan City - A1** is in Prague 8 – Karlín. Its fascinating appearance was designed by the world-famous architect Eva Jiřičná, which is a guarantee of its unusualness and quality. Thanks to its well-thought-out design, it enables efficient and flexible use of space and economical operation. The building offers 8 above-ground and 1 underground floors, where you will find modern class A office spaces with high quality and ergonomic layout. In addition, you can look forward to a spectacular shared roof terrace with a breathtaking view of Prague. The building will be located on the future corner of Rohanské nábřeží and Invalidovna Park, which will be extended to the Vltava as part of the project.

## Fotopříloha: