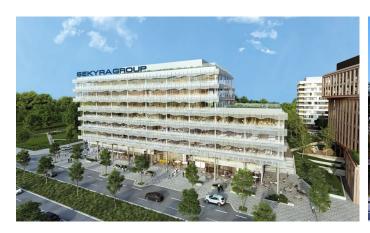

## Prague 8 Karlín, Rohanské nábřeží

The office building **Rohan City - A1** is in Prague 8 – Karlín. Its fascinating appearance was designed by the world-famous architect Eva Jiřičná, which is a guarantee of its unusualness and quality. Thanks to its well-thought-out design, it enables efficient and flexible use of space and economical operation. The building offers 8 above-ground and 1 underground floors, where you will find modern class A office spaces with high quality and ergonomic layout. In addition, you can look forward to a spectacular shared roof terrace with a breathtaking view of Prague. The building will be located on the future corner of Rohanské nábřeží and Invalidovna Park, which will be extended to the Vltava as part of the project.

## Fotopříloha: