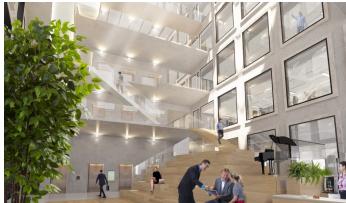

## **Praga Studios**

Prague 8 Karlín, Pernerova 35

The **Praga Studios** office building represents a modern and flexible office space in the very heart of Prague's Karlín. This project, with a total area of almost 12,000 sqm and 7 floors, was created on the site of the former Pragovka repair shops in Pernerova Street and offers an ideal environment for the prosperity of all types of business. In addition to modern office space, the building also offers several options for relaxation and recreation, including a green roof terrace and the garden of the adjacent building Corso Court, where you can play ping-pong or chess. There is also a restaurant with quality food and drink. On the upper floors of the building you can then enjoy breathtaking views of Karlín, Prague Castle or Petřín.