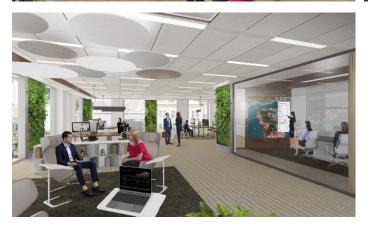

## **Praga Studios**

Prague 8 Karlín, Pernerova 35

The **Praga Studios** office building represents a modern and flexible office space in the very heart of Prague's Karlín. This project, with a total area of almost 12,000 sqm and 7 floors, was created on the site of the former Pragovka repair shops in Pernerova Street and offers an ideal environment for the prosperity of all types of business. In addition to modern office space, the building also offers several options for relaxation and recreation, including a green roof terrace and the garden of the adjacent building Corso Court, where you can play ping-pong or chess. There is also a restaurant with quality food and drink. On the upper floors of the building you can then enjoy breathtaking views of Karlín, Prague Castle or Petřín.