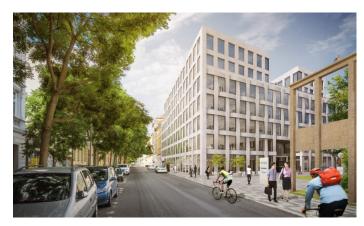

## **Praga Studios**

Prague 8 Karlín, Pernerova 35

The **Praga Studios** office building represents a modern and flexible office space in the very heart of Prague's Karlín. This project, with a total area of almost 12,000 sqm and 7 floors, was created on the site of the former Pragovka repair shops in Pernerova Street and offers an ideal environment for the prosperity of all types of business. In addition to modern office space, the building also offers several options for relaxation and recreation, including a green roof terrace and the garden of the adjacent building Corso Court, where you can play ping-pong or chess. There is also a restaurant with quality food and drink. On the upper floors of the building you can then enjoy breathtaking views of Karlín, Prague Castle or Petřín.