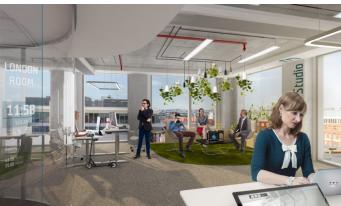

## **Praga Studios**

Prague 8 Karlín, Pernerova 35

The **Praga Studios** office building represents a modern and flexible office space in the very heart of Prague's Karlín. This project, with a total area of almost 12,000 sqm and 7 floors, was created on the site of the former Pragovka repair shops in Pernerova Street and offers an ideal environment for the prosperity of all types of business. In addition to modern office space, the building also offers several options for relaxation and recreation, including a green roof terrace and the garden of the adjacent building Corso Court, where you can play ping-pong or chess. There is also a restaurant with quality food and drink. On the upper floors of the building you can then enjoy breathtaking views of Karlín, Prague Castle or Petřín.