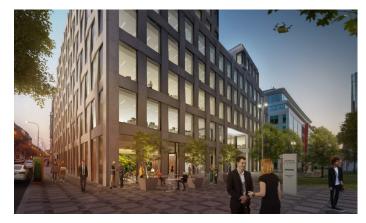

## **Praga Studios**

Prague 8 Karlín, Pernerova 35

The **Praga Studios** office building represents a modern and flexible office space in the very heart of Prague's Karlín. This project, with a total area of almost 12,000 sqm and 7 floors, was created on the site of the former Pragovka repair shops in Pernerova Street and offers an ideal environment for the prosperity of all types of business. In addition to modern office space, the building also offers several options for relaxation and recreation, including a green roof terrace and the garden of the adjacent building Corso Court, where you can play ping-pong or chess. There is also a restaurant with quality food and drink. On the upper floors of the building you can then enjoy breathtaking views of Karlín, Prague Castle or Petřín.