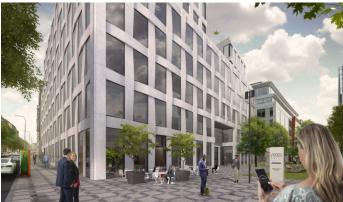

## **Praga Studios**

Prague 8 Karlín, Pernerova 35

The **Praga Studios** office building represents a modern and flexible office space in the very heart of Prague's Karlín. This project, with a total area of almost 12,000 sqm and 7 floors, was created on the site of the former Pragovka repair shops in Pernerova Street and offers an ideal environment for the prosperity of all types of business. In addition to modern office space, the building also offers several options for relaxation and recreation, including a green roof terrace and the garden of the adjacent building Corso Court, where you can play ping-pong or chess. There is also a restaurant with quality food and drink. On the upper floors of the building you can then enjoy breathtaking views of Karlín, Prague Castle or Petřín.