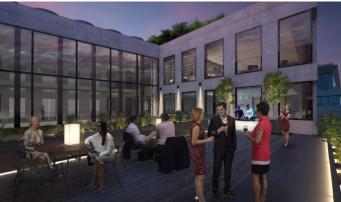

## **Praga Studios**

Prague 8 Karlín, Pernerova 35

The **Praga Studios** office building represents a modern and flexible office space in the very heart of Prague's Karlín. This project, with a total area of almost 12,000 sqm and 7 floors, was created on the site of the former Pragovka repair shops in Pernerova Street and offers an ideal environment for the prosperity of all types of business. In addition to modern office space, the building also offers several options for relaxation and recreation, including a green roof terrace and the garden of the adjacent building Corso Court, where you can play ping-pong or chess. There is also a restaurant with quality food and drink. On the upper floors of the building you can then enjoy breathtaking views of Karlín, Prague Castle or Petřín.