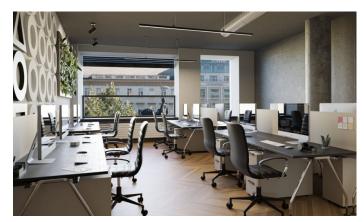

A total of 4 floors, each with an area of 300 sqm, offers newly renovated office spaces that are equipped with modern heating and cooling technologies and opening windows. The individual offices, which can be arranged and divided according to the customer's wishes, are completely soundproofed, and thus provide the required peace of mind for work. Vacant retail space at a lucrative address. It offers an ideal background for services, a showroom, or a store with non-food goods with a total area of 521 sqm. The big advantage of the entire unit is that it is entered through the main entrance directly from Wenceslas Square, one of the busiest places in Prague. The supply also takes place directly from the street.

1st floor, offices 311 sqm

2nd floor, offices 311 sqm

3rd floor, offices 311 sqm

5th floor, offices 311 sqm