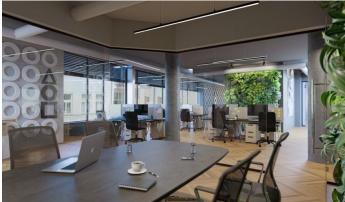

A total of 4 floors, each with an area of 300 sqm, offers newly renovated office spaces that are equipped with modern heating and cooling technologies and opening windows. The individual offices, which can be arranged and divided according to the customer's wishes, are completely soundproofed, and thus provide the required peace of mind for work. Vacant retail space at a lucrative address. It offers an ideal background for services, a showroom, or a store with non-food goods with a total area of 521 sqm. The big advantage of the entire unit is that it is entered through the main entrance directly from Wenceslas Square, one of the busiest places in Prague. The supply also takes place directly from the street.

1st floor, offices 311 sqm

2nd floor, offices 311 sqm

3rd floor, offices 311 sqm

5th floor, offices 311 sqm