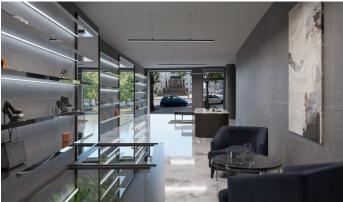

A total of 4 floors, each with an area of 300 sqm, offers newly renovated office spaces that are equipped with modern heating and cooling technologies and opening windows. The individual offices, which can be arranged and divided according to the customer's wishes, are completely soundproofed, and thus provide the required peace of mind for work. Vacant retail space at a lucrative address. It offers an ideal background for services, a showroom, or a store with non-food goods with a total area of 521 sqm. The big advantage of the entire unit is that it is entered through the main entrance directly from Wenceslas Square, one of the busiest places in Prague. The supply also takes place directly from the street.

# Currently available office and commercial space (currently under renovation, available from Q4/2024):

basement + ground floor, commercial premises 521 sqm (suitable for services, showroom, non-food store) - reservation