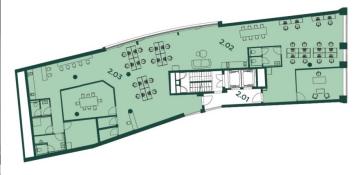

A total of 4 floors, each with an area of 300 sqm, offers newly renovated office spaces that are equipped with modern heating and cooling technologies and opening windows. The individual offices, which can be arranged and divided according to the customer's wishes, are completely soundproofed, and thus provide the required peace of mind for work. Vacant retail space at a lucrative address. It offers an ideal background for services, a showroom, or a store with non-food goods with a total area of 521 sqm. The big advantage of the entire unit is that it is entered through the main entrance directly from Wenceslas Square, one of the busiest places in Prague. The supply also takes place directly from the street.

1st floor, offices 311 sqm

2nd floor, offices 311 sqm

3rd floor, offices 311 sqm

5th floor, offices 311 sqm