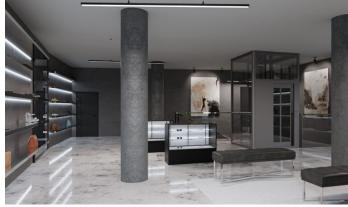

A total of 4 floors, each with an area of 300 sqm, offers newly renovated office spaces that are equipped with modern heating and cooling technologies and opening windows. The individual offices, which can be arranged and divided according to the customer's wishes, are completely soundproofed, and thus provide the required peace of mind for work. Vacant retail space at a lucrative address. It offers an ideal background for services, a showroom, or a store with non-food goods with a total area of 521 sqm. The big advantage of the entire unit is that it is entered through the main entrance directly from Wenceslas Square, one of the busiest places in Prague. The supply also takes place directly from the street.

# Currently available office and commercial space (currently under renovation, available from Q4/2024):

basement + ground floor, commercial premises 521 sqm (suitable for services, showroom, non-food store) - reservation