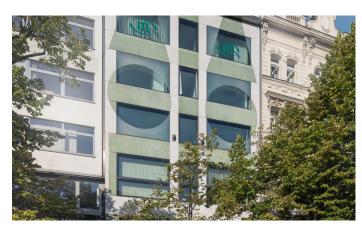

## Prague 1 Nové Město, Václavské náměstí 62

**The VN62 building** belongs to the most modern buildings in Prague with high efficiency and was built in 1998. It is currently undergoing reconstruction, after which it will offer a wide range of uses. The ground floor will have retail spaces, the next 4 floors will provide modern office spaces that meet the conditions of today's times and it will be possible to adapt them to the customer's wishes.

A total of 4 floors, each with an area of 300 sqm, offers newly renovated office spaces that are equipped with modern heating and cooling technologies and opening windows. The individual offices, which can be arranged and divided according to the customer's wishes, are completely soundproofed, and thus provide the required peace of mind for work. Vacant retail space at a lucrative address. It offers an ideal background for services, a showroom, or a store with non-food goods with a total area of 521 sqm. The big advantage of the entire unit is that it is entered through the main entrance directly from Wenceslas Square, one of the busiest places in Prague. The supply also takes place directly from the street.