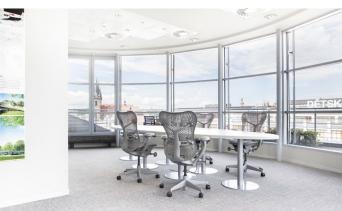

#### **Currently available office space:**

basement + ground floor + 1st floor, commercial premises approx. 1,200 sqm (available by agreement)

1st floor, offices 420 sgm (available from Q3/2024)

2nd floor, offices 81 sqm (1 office with its own kitchen and toilets)

2nd floor, offices 110 sqm

3rd floor, offices 85 sqm (1 office with its own kitchen and toilets)

4th floor, offices 86 sqm (1 office with its own kitchen and toilets)

5th floor, offices 72 sqm + 23 sqm terrace (maisonette, 2 offices with own kitchen and toilets)