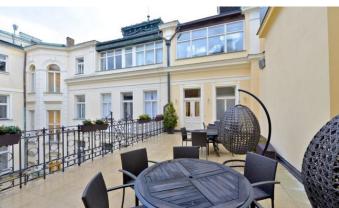

## Prague 1, Václavské náměstí 19

**The Forum** is a majestic neo-baroque building from 1896, designed by the prominent Viennese architect B. Ohmann, located on the corner of Wenceslas Square and Jindřišská Street in the center of Prague. It originally served as the headquarters of a former insurance company, but today it offers completely renovated office and commercial spaces with a modern interior that meets the latest requirements for administrative centers. The building has 6 floors and offers up to 6,000 sqm of office space and 1,200 sqm of commercial space, 5 elevators for 13 people and parking in the building. The reconstruction was carried out with the aim of preserving the historical value of the building and creating a modern space for tenants.