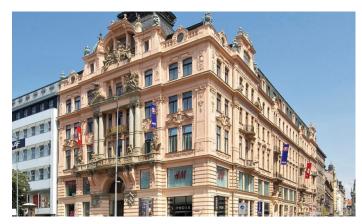

## Prague 1, Václavské náměstí 19

**The Forum** is a majestic neo-baroque building from 1896, designed by the prominent Viennese architect B. Ohmann, located on the corner of Wenceslas Square and Jindřišská Street in the center of Prague. It originally served as the headquarters of a former insurance company, but today it offers completely renovated office and commercial spaces with a modern interior that meets the latest requirements for administrative centers. The building has 6 floors and offers up to 6,000 sqm of office space and 1,200 sqm of commercial space, 5 elevators for 13 people and parking in the building. The reconstruction was carried out with the aim of preserving the historical value of the building and creating a modern space for tenants.