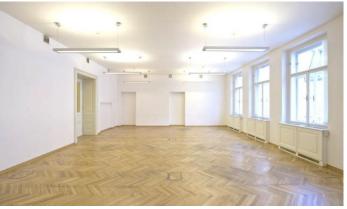

atest requirements for administrative centers. The building has 6 floors and offers up to 6,000 sqm of office space and 1,200 sqm of commercial space, 5 elevators for 13 people and parking in the building. The reconstruction was carried out with the aim of preserving the historical value of the building and creating a modern space for tenants.

#### **Currently available office space:**

4th floor, offices 265 sqm, 320 sqm

#### Rental price:

Offices 21 - 24 EUR/sqm/month

Services 132 CZK/sqm/month

Terraces 15 EUR/sqm/month

Winter garden 10 EUR/sqm/month

Parking 290 EUR/space/month

Add-on factor 4.59

### Kontakty pro zájemce o pronájem prostor:



Magda Bittmanová +420 739 396 199 magda@pragueoffices.com



# **The Forum**

Prague 1, Václavské náměstí 19

## Fotopříloha: