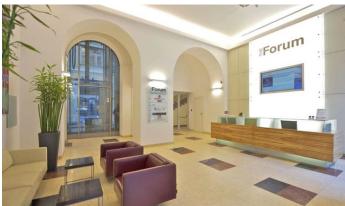

## Prague 1, Václavské náměstí 19

**The Forum** is a majestic neo-baroque building from 1896, designed by the prominent Viennese architect B. Ohmann, located on the corner of Wenceslas Square and Jindřišská Street in the center of Prague. It originally served as the headquarters of a former insurance company, but today it offers completely renovated office and commercial spaces with a modern interior that meets the latest requirements for administrative centers. The building has 6 floors and offers up to 6,000 sqm of office space and 1,200 sqm of commercial space, 5 elevators for 13 people and parking in the building. The reconstruction was carried out with the aim of preserving the historical value of the building and creating a modern space for tenants.