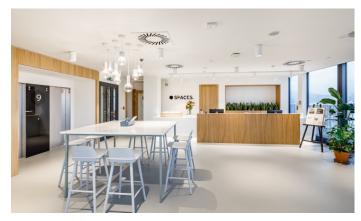

meeting room

Reception services - sorting correspondence, handling phone calls, assistant work

Possibility of parking

### **Currently available furnished offices:**

Spaces of various sizes, from 10 sqm to 3500 sqm, fully equipped with furniture.

Lease from 1 month to several years.

#### Rental price:

Membership from 3,890 CZK/person/month

Offices from 8,500 CZK/person/month



The price offer is compiled individually based on the client's requirements.

If you are interested in further information or a tour of the premises, please fill out the inquiry form. The center manager will then contact you.

## Kontakty pro zájemce o pronájem prostor:



Magda Bittmanová +420 739 396 199 magda@pragueoffices.com



# **Spaces Albatros**

Prague 1 Staré Město, Na Perštýně 1

## Fotopříloha: