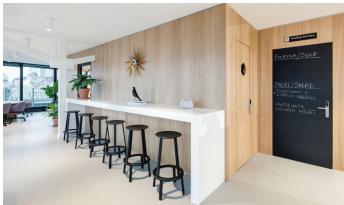

## **Spaces Albatros**

Prague 1 Staré Město, Na Perštýně 1

The design interior of the **Spaces Albatros offices** and coworking spaces is set in the Albatros building with a history and distinctive genius loci right on Národní třída. The premises offer a pleasant working environment full of natural light, high-speed Wi-Fi connection and complete services provided by a team of always willing and friendly community managers. In addition to separate private offices, here you will find several shared coworking spaces, meeting and conference rooms, a cafe with refreshments and spacious sunny terraces with an amazing view of Hradčany and the Old Town. In co-working spaces, you can easily expand your network of contacts, and with top-notch connectivity, you can take public transport to your next meeting at any time. The working environment also brings a lot of inspiration and opportunities to establish new business contacts and exchange experiences.

#### The Albatros building offers:

All services and amenities included in the price

Coworking and independent offices fully equipped with furniture

Wi-fi, high-speed internet connection

Common areas for free use, business lounge, community meeting room