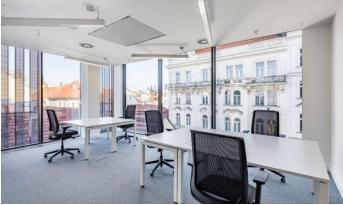

## **Spaces Albatros**

Prague 1 Staré Město, Na Perštýně 1

The design interior of the **Spaces Albatros offices** and coworking spaces is set in the Albatros building with a history and distinctive genius loci right on Národní třída. The premises offer a pleasant working environment full of natural light, high-speed Wi-Fi connection and complete services provided by a team of always willing and friendly community managers. In addition to separate private offices, here you will find several shared coworking spaces, meeting and conference rooms, a cafe with refreshments and spacious sunny terraces with an amazing view of Hradčany and the Old Town. In co-working spaces, you can easily expand your network of contacts, and with top-notch connectivity, you can take public transport to your next meeting at any time. The working environment also brings a lot of inspiration and opportunities to establish new business contacts and exchange experiences.

### **Currently available furnished offices:**

Spaces of various sizes, from 10 sqm to 3500 sqm, fully equipped with furniture.

Lease from 1 month to several years.