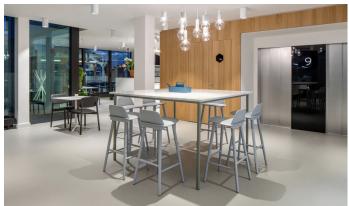

## **Spaces Albatros**

Prague 1 Staré Město, Na Perštýně 1

The design interior of the **Spaces Albatros offices** and coworking spaces is set in the Albatros building with a history and distinctive genius loci right on Národní třída. The premises offer a pleasant working environment full of natural light, high-speed Wi-Fi connection and complete services provided by a team of always willing and friendly community managers. In addition to separate private offices, here you will find several shared coworking spaces, meeting and conference rooms, a cafe with refreshments and spacious sunny terraces with an amazing view of Hradčany and the Old Town. In co-working spaces, you can easily expand your network of contacts, and with top-notch connectivity, you can take public transport to your next meeting at any time. The working environment also brings a lot of inspiration and opportunities to establish new business contacts and exchange experiences.

#### The Albatros building offers:

All services and amenities included in the price

Coworking and independent offices fully equipped with furniture

Wi-fi, high-speed internet connection

Common areas for free use, business lounge, community meeting room