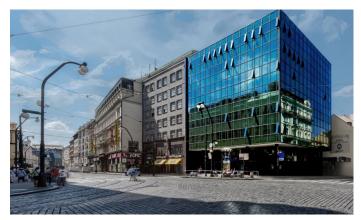

## **Spaces Albatros**

Prague 1 Staré Město, Na Perštýně 1

The design interior of the **Spaces Albatros offices** and coworking spaces is set in the Albatros building with a history and distinctive genius loci right on Národní třída. The premises offer a pleasant working environment full of natural light, high-speed Wi-Fi connection and complete services provided by a team of always willing and friendly community managers. In addition to separate private offices, here you will find several shared coworking spaces, meeting and conference rooms, a cafe with refreshments and spacious sunny terraces with an amazing view of Hradčany and the Old Town. In co-working spaces, you can easily expand your network of contacts, and with top-notch connectivity, you can take public transport to your next meeting at any time. The working environment also brings a lot of inspiration and opportunities to establish new business contacts and exchange experiences.

# **Spaces Albatros**

Prague 1 Staré Město, Na Perštýně 1