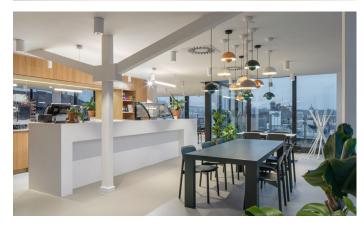

## **Spaces Albatros**

Prague 1 Staré Město, Na Perštýně 1

The design interior of the **Spaces Albatros offices** and coworking spaces is set in the Albatros building with a history and distinctive genius loci right on Národní třída. The premises offer a pleasant working environment full of natural light, high-speed Wi-Fi connection and complete services provided by a team of always willing and friendly community managers. In addition to separate private offices, here you will find several shared coworking spaces, meeting and conference rooms, a cafe with refreshments and spacious sunny terraces with an amazing view of Hradčany and the Old Town. In co-working spaces, you can easily expand your network of contacts, and with top-notch connectivity, you can take public transport to your next meeting at any time. The working environment also brings a lot of inspiration and opportunities to establish new business contacts and exchange experiences.

#### The Albatros building offers:

All services and amenities included in the price

Coworking and independent offices fully equipped with furniture

Wi-fi, high-speed internet connection

Common areas for free use, business lounge, community meeting room