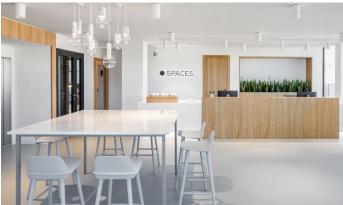

## **Spaces Albatros**

Prague 1 Staré Město, Na Perštýně 1





The design interior of the **Spaces Albatros offices** and coworking spaces is set in the Albatros building with a history and distinctive genius loci right on Národní třída. The premises offer a pleasant working environment full of natural light, high-speed Wi-Fi connection and complete services provided by a team of always willing and friendly community managers. In addition to separate private offices, here you will find several shared coworking spaces, meeting and conference rooms, a cafe with refreshments and spacious sunny terraces with an amazing view of Hradčany and the Old Town. In co-working spaces, you can easily expand your network of contacts, and with top-notch connectivity, you can take public transport to your next meeting at any time. The working environment also brings