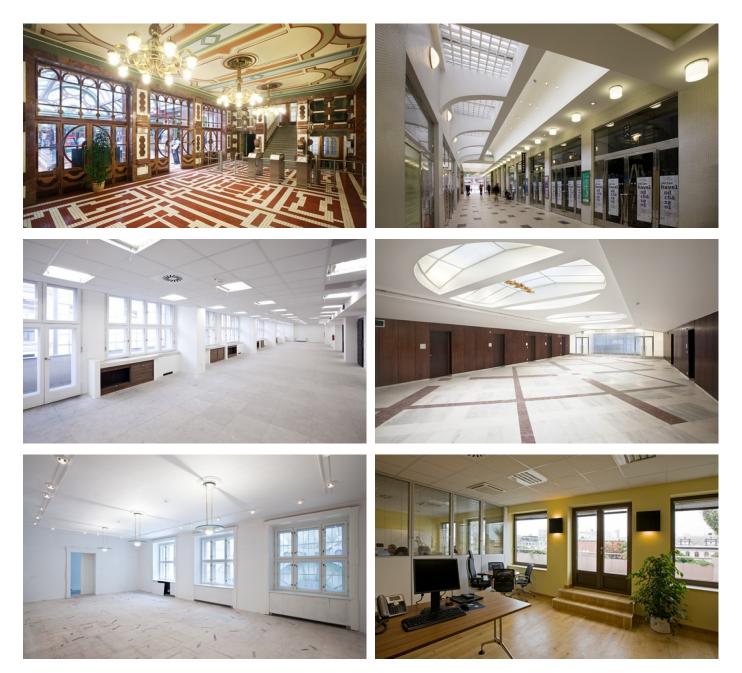

s equipped with outdoor vertical slats and horizontal blinds, which ensure very pleasant daylight. The variability of spaces allows prospective tenants to choose whether to rent the entire building, several floors or just part of a floor to perfectly suit their needs.

#### Currently available office space:

2nd floor, offices 258 sqm 2nd floor, offices 716 sqm (can be combined with the 258 sqm unit) 6th floor, offices 164 sqm + 50 sqm terrace - reservation

#### **Rental price:**

Offices 15 EUR/sqm/month Services 175 CZK/sqm/month (including tenant's utilities) Parking 200 EUR/space/month Add-on factor 12

#### Kontakty pro zájemce o pronájem prostor:



Magda Bittmanová +420 739 396 199



magda@pragueoffices.com



# Palác Archa

Prague 1 Nové Město, Na Poříčí 24-26

### Fotopříloha: