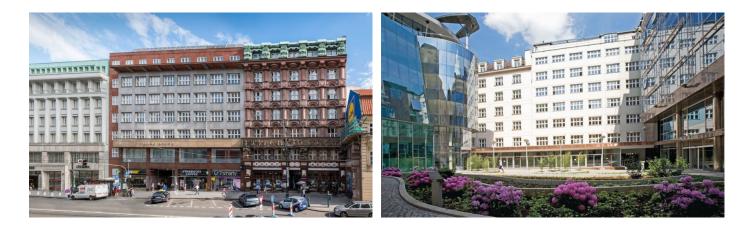

# Palác Archa

Prague 1 Nové Město, Na Poříčí 24-26

The **Palác Archa**, designed by the famous Czech architect Josef Gočár, is a listed building on the UNESCO list. This remarkable building from the Rondocubist period consists of 4 buildings A, B, C and D, which are interconnected and offer up to 26,500 sqm of office and commercial space in the center of Prague. In 2009, the project underwent a significant reconstruction, which ensured the high quality of Class A premises.

In addition to high-quality office space, the building also offers commercial space on the ground floor, which houses the popular Archa Theater and a Starbucks coffee shop. The facade of the building is equipped with outdoor vertical slats and horizontal blinds, which ensure very pleasant daylight. The variability of spaces allows prospective tenants to choose whether to rent the entire building, several floors or just part of a floor to perfectly suit their needs.