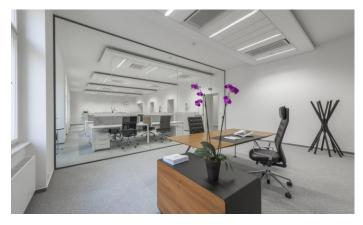

## Prague 1 Nové Město

**JUNGMANNOVA 15** is a modern class A office building offering 7,500 sqm of office space and commercial space. All floors of the building allow flexible and efficient organization of office space with equipped kitchens and sanitary facilities. Each floor can either be divided into 3 units or used by one tenant, allowing the construction of separate units ranging in size from 100 sqm to more than 1000 sqm.

### Fotopříloha: