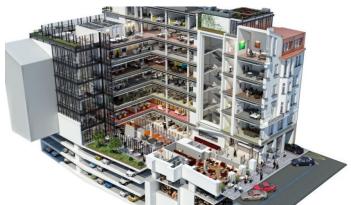

## Prague 1 Nové Město

**JUNGMANNOVA 15** is a modern class A office building offering 7,500 sqm of office space and commercial space. All floors of the building allow flexible and efficient organization of office space with equipped kitchens and sanitary facilities. Each floor can either be divided into 3 units or used by one tenant, allowing the construction of separate units ranging in size from 100 sqm to more than 1000 sqm.

## **Jungmannova 15**