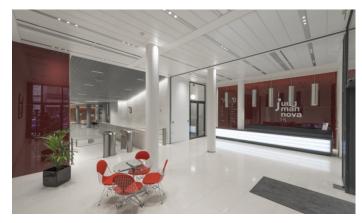

The building is located in the historic part of the city and respects the original structure but offers modern open spaces. The new rear part of the building has large windows and spacious areas in an elegant glass facade. The offices on the upper floors offer breathtaking views of the city.