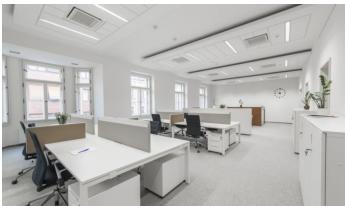

## Prague 1 Nové Město

**JUNGMANNOVA 15** is a modern class A office building offering 7,500 sqm of office space and commercial space. All floors of the building allow flexible and efficient organization of office space with equipped kitchens and sanitary facilities. Each floor can either be divided into 3 units or used by one tenant, allowing the construction of separate units ranging in size from 100 sqm to more than 1000 sqm.

### Fotopříloha: