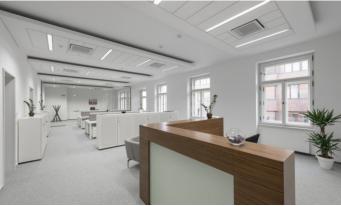

## Prague 1 Nové Město

**JUNGMANNOVA 15** is a modern class A office building offering 7,500 sqm of office space and commercial space. All floors of the building allow flexible and efficient organization of office space with equipped kitchens and sanitary facilities. Each floor can either be divided into 3 units or used by one tenant, allowing the construction of separate units ranging in size from 100 sqm to more than 1000 sqm.

### Fotopříloha: