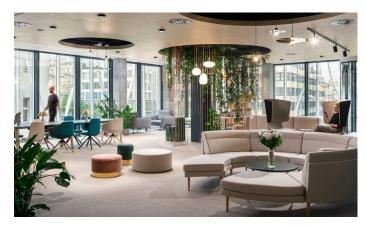

# The Flow Building Office Centre

Prague 1, Václavské náměstí 47

Flow Building right on Wenceslas Square. Inspiring, safe, and representative office space on an area of 2600 sqm. The exceptional impression of the entire premises is underlined by the design reception with lobby and the roof terrace with a view of the metropolis. Representative private serviced class A++ offices in the iconic The Flow Building stand out for their premium location, excellent accessibility and flexibility of terms and area of leased space. You will also appreciate the state-of-the-art technological space solutions, designer reception and lobby, safe parking, healthy environment, and top ICT solutions. Premium offices are complemented by the option of coworking in an inspiring environment that increases work productivity. There are representative meeting rooms, conference rooms, comfortable relaxation zones and a terrace directly on the roof of the building.