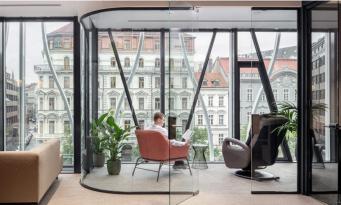

# The Flow Building Office Centre

Prague 1, Václavské náměstí 47

Flow Building right on Wenceslas Square. Inspiring, safe, and representative office space on an area of 2600 sqm. The exceptional impression of the entire premises is underlined by the design reception with lobby and the roof terrace with a view of the metropolis. Representative private serviced class A++ offices in the iconic The Flow Building stand out for their premium location, excellent accessibility and flexibility of terms and area of leased space. You will also appreciate the state-of-the-art technological space solutions, designer reception and lobby, safe parking, healthy environment, and top ICT solutions. Premium offices are complemented by the option of coworking in an inspiring environment that increases work productivity. There are representative meeting rooms, conference rooms, comfortable relaxation zones and a terrace directly on the roof of the building.