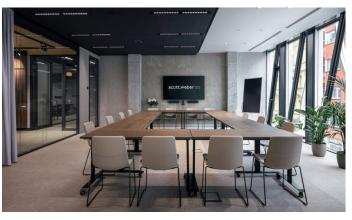

# The Flow Building Office Centre

Prague 1, Václavské náměstí 47

Flow Building right on Wenceslas Square. Inspiring, safe, and representative office space on an area of 2600 sqm. The exceptional impression of the entire premises is underlined by the design reception with lobby and the roof terrace with a view of the metropolis. Representative private serviced class A++ offices in the iconic The Flow Building stand out for their premium location, excellent accessibility and flexibility of terms and area of leased space. You will also appreciate the state-of-the-art technological space solutions, designer reception and lobby, safe parking, healthy environment, and top ICT solutions. Premium offices are complemented by the option of coworking in an inspiring environment that increases work productivity. There are representative meeting rooms, conference rooms, comfortable relaxation zones and a terrace directly on the roof of the building.