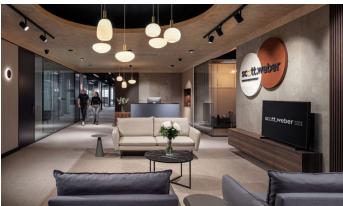

# The Flow Building Office Centre

Prague 1, Václavské náměstí 47

Flow Building right on Wenceslas Square. Inspiring, safe, and representative office space on an area of 2600 sqm. The exceptional impression of the entire premises is underlined by the design reception with lobby and the roof terrace with a view of the metropolis. Representative private serviced class A++ offices in the iconic The Flow Building stand out for their premium location, excellent accessibility and flexibility of terms and area of leased space. You will also appreciate the state-of-the-art technological space solutions, designer reception and lobby, safe parking, healthy environment, and top ICT solutions. Premium offices are complemented by the option of coworking in an inspiring environment that increases work productivity. There are representative meeting rooms, conference rooms, comfortable relaxation zones and a terrace directly on the roof of the building.