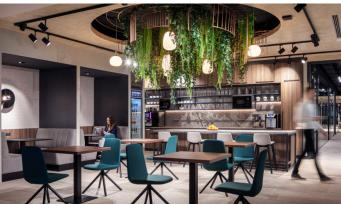

# The Flow Building Office Centre

Prague 1, Václavské náměstí 47

Flow Building right on Wenceslas Square. Inspiring, safe, and representative office space on an area of 2600 sqm. The exceptional impression of the entire premises is underlined by the design reception with lobby and the roof terrace with a view of the metropolis. Representative private serviced class A++ offices in the iconic The Flow Building stand out for their premium location, excellent accessibility and flexibility of terms and area of leased space. You will also appreciate the state-of-the-art technological space solutions, designer reception and lobby, safe parking, healthy environment, and top ICT solutions. Premium offices are complemented by the option of coworking in an inspiring environment that increases work productivity. There are representative meeting rooms, conference rooms, comfortable relaxation zones and a terrace directly on the roof of the building.