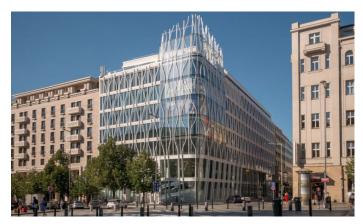

# The Flow Building Office Centre

Prague 1, Václavské náměstí 47

Flow Building right on Wenceslas Square. Inspiring, safe, and representative office space on an area of 2600 sqm. The exceptional impression of the entire premises is underlined by the design reception with lobby and the roof terrace with a view of the metropolis. Representative private serviced class A++ offices in the iconic The Flow Building stand out for their premium location, excellent accessibility and flexibility of terms and area of leased space. You will also appreciate the state-of-the-art technological space solutions, designer reception and lobby, safe parking, healthy environment, and top ICT solutions. Premium offices are complemented by the option of coworking in an inspiring environment that increases work productivity. There are representative meeting rooms, conference rooms, comfortable relaxation zones and a terrace directly on the roof of the building.

# **The Flow Building Office Centre**

Prague 1, Václavské náměstí 47