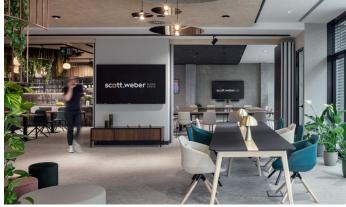

# The Flow Building Office Centre

Prague 1, Václavské náměstí 47

Flow Building right on Wenceslas Square. Inspiring, safe, and representative office space on an area of 2600 sqm. The exceptional impression of the entire premises is underlined by the design reception with lobby and the roof terrace with a view of the metropolis. Representative private serviced class A++ offices in the iconic The Flow Building stand out for their premium location, excellent accessibility and flexibility of terms and area of leased space. You will also appreciate the state-of-the-art technological space solutions, designer reception and lobby, safe parking, healthy environment, and top ICT solutions. Premium offices are complemented by the option of coworking in an inspiring environment that increases work productivity. There are representative meeting rooms, conference rooms, comfortable relaxation zones and a terrace directly on the roof of the building.