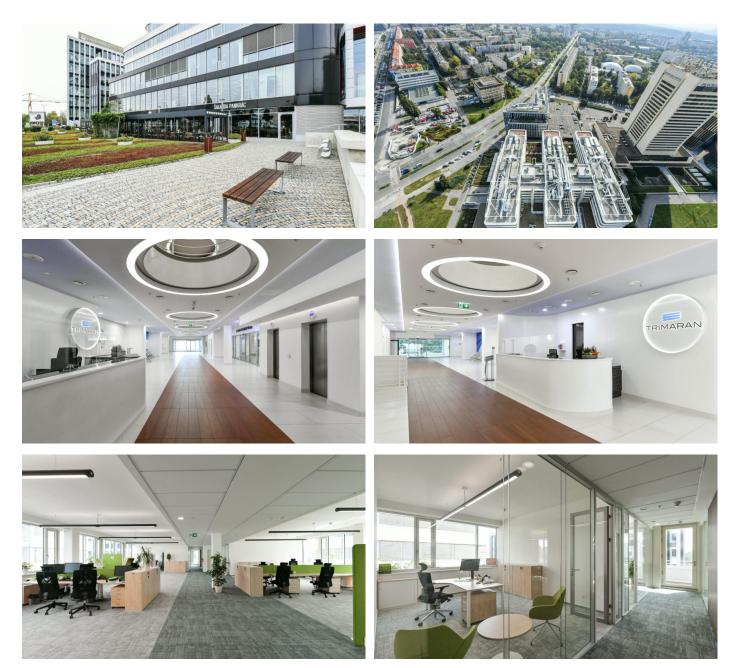

verse tract. It is located in the immediate vicinity of the Pankrác metro station and offers more than 18,000 sqm of modern office space on a plot of land of 6,290 sqm.

Trimaran is immediately followed by the City Element office project. The buildings have received LEED Gold certification.

#### Currently available office space:

2nd floor, offices 678 sqm 2nd floor, offices 911 sqm 3nd floor, offices 2 295 sqm

#### **Rental price:**

Offices 16.50 – 18.50 EUR/sqm/month Terraces 5 EUR/sqm/month Services 170 CZK/sqm/month + tenant's electricity Parking 130-150 EUR/space/month (parking ratio 1/100 sqm) Add-on factor 6.329

#### Kontakty pro zájemce o pronájem prostor:



Magda Hamerníková +420 739 396 199 magda@pragueoffices.com



## Trimaran

Prague 4 Pankrác, Na Strži 63

Fotopříloha: