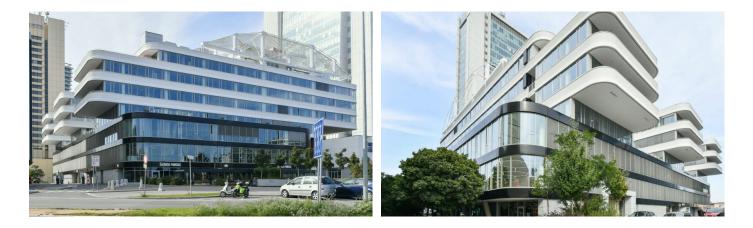

## Trimaran

Prague 4 Pankrác, Na Strži 63

**Trimaran** is a unique administrative building in the shape of the letter E, which consists of three wings connected by a transverse tract. It is located in the immediate vicinity of the Pankrác metro station and offers more than 18,000 sqm of modern office space on a plot of land of 6,290 sqm.

Trimaran is immediately followed by the City Element office project. The buildings have received LEED Gold certification.