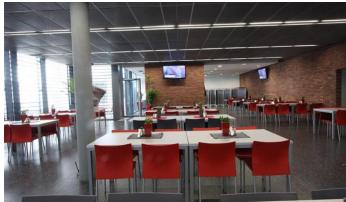

g the C – Pankrác metro station. Banks, pharmacy, international hotels, post office, supermarket, dry cleaners, restaurants, and cafes are all within walking distance from the building.

#### **Currently available office space:**

ground floor, offices 290 sqm ground floor, offices 300 sqm ground floor, offices 590 sqm 1st floor, offices 650 sqm 2nd floor, offices 1,308 sqm (available from 10/2024) 6th floor, offices 555 sqm

### **Rental price:**

Offices 15.50 EUR/sqm/month

Commercial premises 10 - 15 EUR/sqm/month

Services 150 CZK/sqm/month + tenant's electricity

Parking 140 EUR/space/month

Add-on factor 6.5



## Kontakty pro zájemce o pronájem prostor:



Magda Bittmanová +420 739 396 199 magda@pragueoffices.com



# Gemini

Prague 4 Pankrác, Na Pankráci 129

## Fotopříloha: