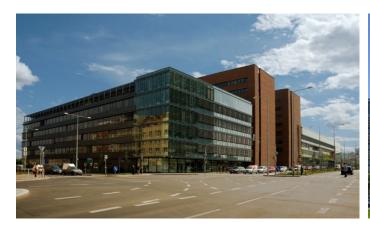

## Prague 4 Pankrác, Na Pankráci 129

**The Gemini** complex boasts two modern office buildings offering more than 34,200 m2 of office space and 430 garage parking spaces. It is located in Pankrác, one of the most dynamic and most accessible parts of Prague and is a true example of an "A" class building. This space has its own spirit and atmosphere, which contributes to the creation of an ideal working environment. The companies based here take advantage of all the important advantages that the area has to offer to develop their business plans.

The building is located near the D1 highway and is only a 5-minute drive from the Prague Ring Road (South Junction). Public transport is in the immediate vicinity of the building, with the option of using the C – Pankrác metro station. Banks, pharmacy, international hotels, post office, supermarket, dry cleaners, restaurants, and cafes are all within walking distance from the building.