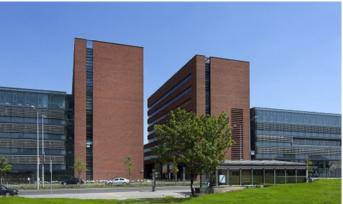

## Prague 4 Pankrác, Na Pankráci 129

**The Gemini** complex boasts two modern office buildings offering more than 34,200 m2 of office space and 430 garage parking spaces. It is located in Pankrác, one of the most dynamic and most accessible parts of Prague and is a true example of an "A" class building. This space has its own spirit and atmosphere, which contributes to the creation of an ideal working environment. The companies based here take advantage of all the important advantages that the area has to offer to develop their business plans.