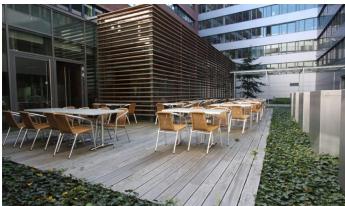

The building is located near the D1 highway and is only a 5-minute drive from the Prague Ring Road (South Junction). Public transport is in the immediate vicinity of the building, with the option of using the C – Pankrác metro station. Banks, pharmacy, international hotels, post office, supermarket, dry cleaners, restaurants, and cafes are all within walking distance from the building.