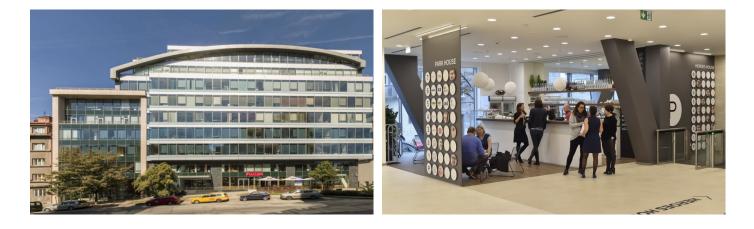

## Pankrác House

Prague 4 Lomnického 5 – 9

The **Pankrác House office building** is located at a great address in the very heart of the important business district of Prague 4. With the entrance to the metro line C - Pražské povstání directly opposite the building and the main entrance with reception located in Lomnického Street, this building is an ideal location for any company looking for modern office space in a strategic location. The building is not only excellently accessible from the D1 highway in the direction of Brno/Vienna, but also from other parts of the city. With only 6 minutes by metro and car from the center, Pankrác House enables easy and quick accessibility for both employees and customers.