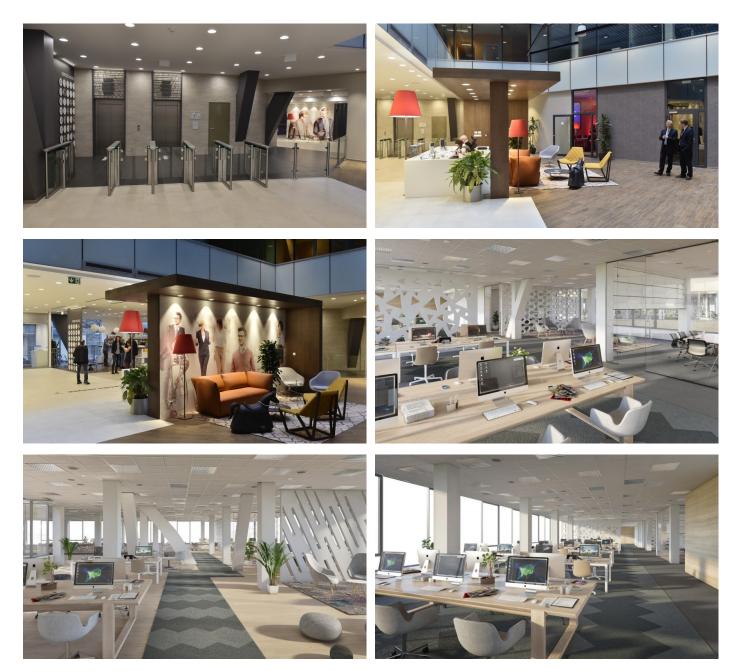

xcellently accessible from the D1 highway in the direction of Brno/Vienna, but also from other parts of the city. With only 6 minutes by metro and car from the center, Pankrác House enables easy and quick accessibility for both employees and customers.

### Currently available office space:

The building currently does not offer any offices for rent. For more information, please contact us.

Small, fully furnished offices for rent in the Pankrác House office building

### **Rental price:**

Offices from 15.50 EUR/sqm/month Services 180 CZK/sqm/month Terraces 1.30 EUR/sqm/month Add-on factor 7.08% Parking 130 EUR/space/mont

### Kontakty pro zájemce o pronájem prostor:



Magda Hamerníková +420 739 396 199 magda@pragueoffices.com



# Pankrác House

Prague 4 Lomnického 5 - 9

Fotopříloha: