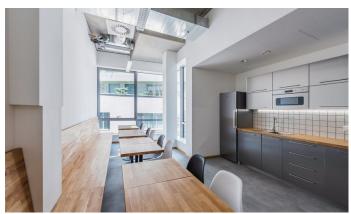

## Prague 4 Pankrác, Lomnického 9

**myhive Flexi Offices** is the ideal solution for anyone looking to rent stylish, fully equipped office space for a few days, weeks, or months. The project offers separate offices (from 11 sqm to 50 sqm), coworking spaces, furnished meeting rooms and a wide range of services for the smooth running of your business. The facilities of the modern Pankrác House office building are available to tenants, including garage parking, a restaurant, a cafe and conference spaces, an exercise room, changing rooms, showers, and free bicycle storage.

#### myhive Flexi Offices services:

Daily reception

Fully equipped meeting rooms (available only to office tenants)

Lounge for clients

Daily office / Coworking

Furnished kitchens

Office furniture rental in Basic standard (IKEA), or Premium and Master & District (VITRA)