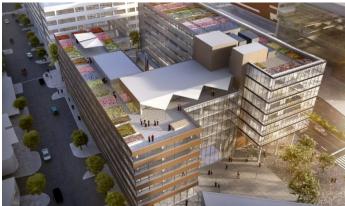

# **BB Centrum Building B**

Prague 4 Michle, Vyskočilova 1422/1a

**Office Building B in BB Centrum**, built in 1999 by the architectural firm Aulík Fišer architekti, is a great example of modern architecture. With 8 above-ground and 3 underground floors and an ideal location on the main avenue Vyskočilova in the center of BB Centra, building B offers its tenants the perfect location for their business. It is currently undergoing a complete renovation to ensure the highest quality premises. Tenants will have access to a beautiful green roof terrace with a water feature that will be available directly in the building.