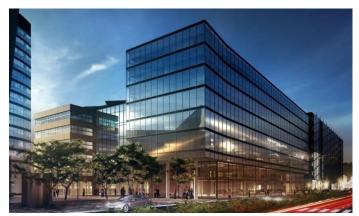

# **BB Centrum Building B**

Prague 4 Michle, Vyskočilova 1422/1a

**Office Building B in BB Centrum**, built in 1999 by the architectural firm Aulík Fišer architekti, is a great example of modern architecture. With 8 above-ground and 3 underground floors and an ideal location on the main avenue Vyskočilova in the center of BB Centra, building B offers its tenants the perfect location for their business. It is currently undergoing a complete renovation to ensure the highest quality premises. Tenants will have access to a beautiful green roof terrace with a water feature that will be available directly in the building.