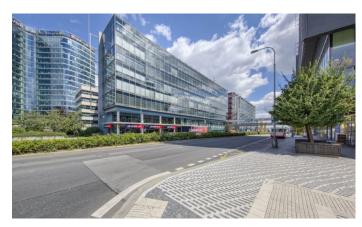

# **BB Centrum Building B**

Prague 4 Michle, Vyskočilova 1422/1a

**Office Building B in BB Centrum**, built in 1999 by the architectural firm Aulík Fišer architekti, is a great example of modern architecture. With 8 above-ground and 3 underground floors and an ideal location on the main avenue Vyskočilova in the center of BB Centra, building B offers its tenants the perfect location for their business. It is currently undergoing a complete renovation to ensure the highest quality premises. Tenants will have access to a beautiful green roof terrace with a water feature that will be available directly in the building.

The location of Prague 4 – Michle, where building B is located, offers a wide range of options for sports, relaxation, shopping, and other services. The excellent location of building B, near the Prague main road / D1 highway and within reach of the City Ring Road, allows easy and quick access to the city center and most other large cities. Flexibility and user friendliness are ensured not only in building B, but also in the other buildings of the BB Center.