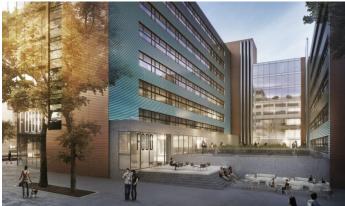

# **BB Centrum Building B**

Prague 4 Michle, Vyskočilova 1422/1a

**Office Building B in BB Centrum**, built in 1999 by the architectural firm Aulík Fišer architekti, is a great example of modern architecture. With 8 above-ground and 3 underground floors and an ideal location on the main avenue Vyskočilova in the center of BB Centra, building B offers its tenants the perfect location for their business. It is currently undergoing a complete renovation to ensure the highest quality premises. Tenants will have access to a beautiful green roof terrace with a water feature that will be available directly in the building.