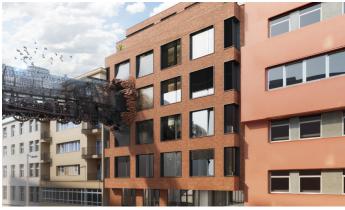

0 underground parking spaces - Building C

50 outdoor parking spaces in the project

Cafe / Restaurant

Private school for children aged 1.5-6 years

Clear height of office spaces min. 3.1 m

### **Currently available office space:**

#### **Building A**

Full

#### **Building B - LOKO Libeň**

4th floor, offices 315 sqm



5. - 9. NP, apartments

### **Building C**

Full

#### **Building D**

Full

#### **Rental price:**

Office building A: 320 CZK/sqm/month

Commercial premises 320 CZK/sqm/month

Office building B (LOKO Libeň): 13.80 EUR/sqm/month

Services 60 CZK/sqm/month

Parking 2,500 CZK/space/mont

## Kontakty pro zájemce o pronájem prostor:



Magda Hamerníková +420 739 396 199 magda@pragueoffices.com



# **Balabenka Point**

Prague 9 Libeň, Lihovarská 12

## Fotopříloha: