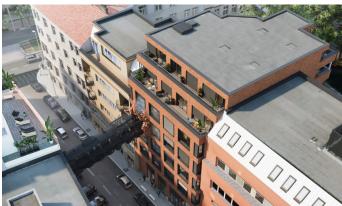

underground parking spaces - Building C

50 outdoor parking spaces in the project

Cafe / Restaurant

Private school for children aged 1.5-6 years

Clear height of office spaces min. 3.1 m

### **Currently available office space:**

#### **Building A**

Full

#### **Building B - LOKO Libeň**

4th floor, offices 315 sqm



5. - 9. NP, apartments

### **Building C**

Full

#### **Building D**

Full

#### **Rental price:**

Office building A: 320 CZK/sqm/month

Commercial premises 320 CZK/sqm/month

Office building B (LOKO Libeň): 13.80 EUR/sqm/month

Services 60 CZK/sqm/month

Parking 2,500 CZK/space/mont

## Kontakty pro zájemce o pronájem prostor:



Magda Hamerníková +420 739 396 199 magda@pragueoffices.com



# **Balabenka Point**

Prague 9 Libeň, Lihovarská 12

## Fotopříloha: