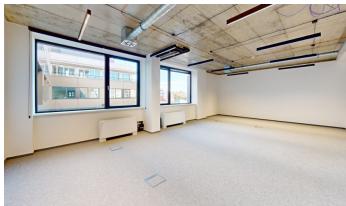

#### **Currently available office space:**

6th floor, offices 297 sqm (including new fit-out as per plan 1, ready for move-in) - video 1
7th floor, offices 223 sqm (including new fit-out as per plan 2, will be ready for move-in from 06/2024)
8th floor, offices 924 sqm (currently in Shell & Dore condition, customization according to the tenant's requirements)

## Fotopříloha: