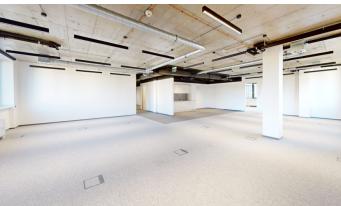

#### **Currently available office space:**

6th floor, offices 297 sqm (including new fit-out as per plan 1, ready for move-in) - video 1
7th floor, offices 223 sqm (including new fit-out as per plan 2, will be ready for move-in from 06/2024)
8th floor, offices 924 sqm (currently in Shell & Dore condition, customization according to the tenant's requirements)

## Fotopříloha: