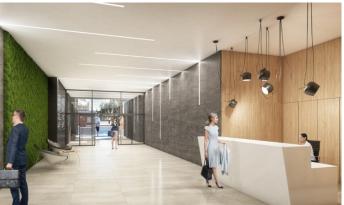

## **Vinice**

## Prague 10 Strašnice, Vinohradská 167





**The Vinice** administrative building is a modern business-administrative building with a high technical and qualitative standard. Thanks to its innovative design, the office space can be fully adapted to the needs of each tenant, whether it is an open space or separate independent offices. This makes it possible to fully respect the company culture and work style of the tenants.

There are plenty of above-standard sized parking spaces in the building and complete facilities are available for cyclists. In addition, archive and storage spaces are available to satisfy even the most demanding needs. On the ground floor of the building there is a supermarket, a pizzeria and a cafe, which is a great asset for all tenants who can easily shop or relax here.

The new exterior environment of the