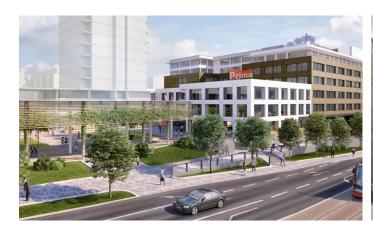

## Prague 10 Strašnice, Vinohradská 167

**The Vinice** administrative building is a modern business-administrative building with a high technical and qualitative standard. Thanks to its innovative design, the office space can be fully adapted to the needs of each tenant, whether it is an open space or separate independent offices. This makes it possible to fully respect the company culture and work style of the tenants.

There are plenty of above-standard sized parking spaces in the building and complete facilities are available for cyclists. In addition, archive and storage spaces are available to satisfy even the most demanding needs. On the ground floor of the building there is a supermarket, a pizzeria and a cafe, which is a great asset for all tenants who can easily shop or relax here.

The new exterior environment of the building contributes to the creation of a pleasant working environment for tenants and increases the aesthetic value of the building. All these elements together form a functional and modern administrative building that will fully meet the expectations of demanding tenants.