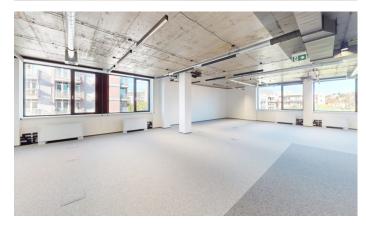

#### **Currently available office space:**

6th floor, offices 297 sqm (including new fit-out as per plan 1, ready for move-in) - video 1
7th floor, offices 223 sqm (including new fit-out as per plan 2, will be ready for move-in from 06/2024)
8th floor, offices 924 sqm (currently in Shell & Dore condition, customization according to the tenant's requirements)

## Fotopříloha: