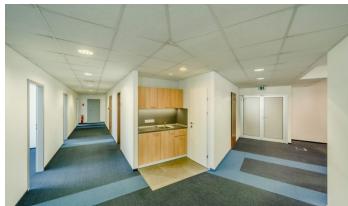

## Prague 2 Vinohrady, Škrétova 12

The modern eight-floor **Panorama Business Center** building in Prague 2 Vinohrady offers not only a high standard and an attractive design, but also a great background for business. The main reception, three high-speed elevators and an open space concept with the possibility of division guarantee an efficient working environment. There are kitchenettes and toilets on each floor and the entire building is fully air-conditioned. In addition, data distributions with the option of connecting to an optical cable are built into the floors, which ensures a fast and reliable connection to the Internet.

### Fotopříloha: