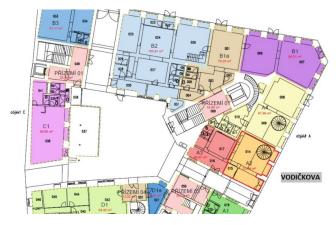

#### **Currently available office space:**

1st floor, offices 145 sqm

1st floor, offices 218 sqm

3rd floor, offices 143 sqm

4th floor, offices 142 sqm (including fit-out) - reservation

4th floor, offices 483 sqm (including fit-out)