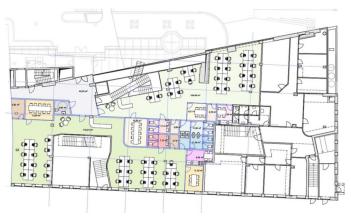

#### **Currently available office space:**

Lower ground floor - Commercial space 478 sqm (former restaurant)

Ground floor, retail space 376 m<sup>2</sup> (entrance and display windows from the passage)

Ground floor, offices approx. 450 sqm (entrance from the passage, available within 5 months of signing the contract)

### Fotopříloha: