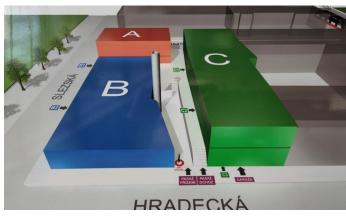

## Prague 3 Vinohrady, Chrudimská 2

The **Agora Flora** administrative complex is located in the prestigious location of Prague 3 Vinohrady, near the OC Atrium Flora. This modern complex offers both office and commercial spaces, which are located in the passage connecting Chrudimská and Hradecká streets. The non-residential premises are divided into two categories according to the nature of the environment – a historic Art Nouveau villa and a modern building with a structural system of columns and ceilings, enabling the construction of open space or divided rooms. The building has plenty of parking spaces for visitors and residents. Public transport is very accessible - the metro station A Flora and the tram stop are only a 1-minute walk away. There is also a fitness center, Albert grocery and post office within the building.

### Fotopříloha: