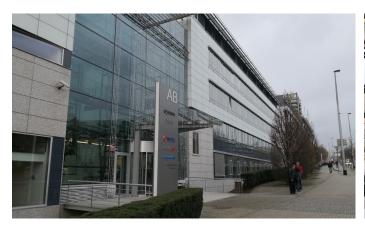

## **Hadovka Office Park**

Prague 6, Evropská 33a

**Hadovka Office Park** is a modern and prestigious office project that boasts an excellent location in Prague 6, right on Evropska street. With a total size of 25,000 sqm and a parking capacity of 401 spaces, it is an ideal place for your business. There are two buildings with four entrances and flexible rentable office space on 5 above-ground floors, equipped with modern technology and air conditioning.

# **Hadovka Office Park**

Prague 6, Evropská 33a