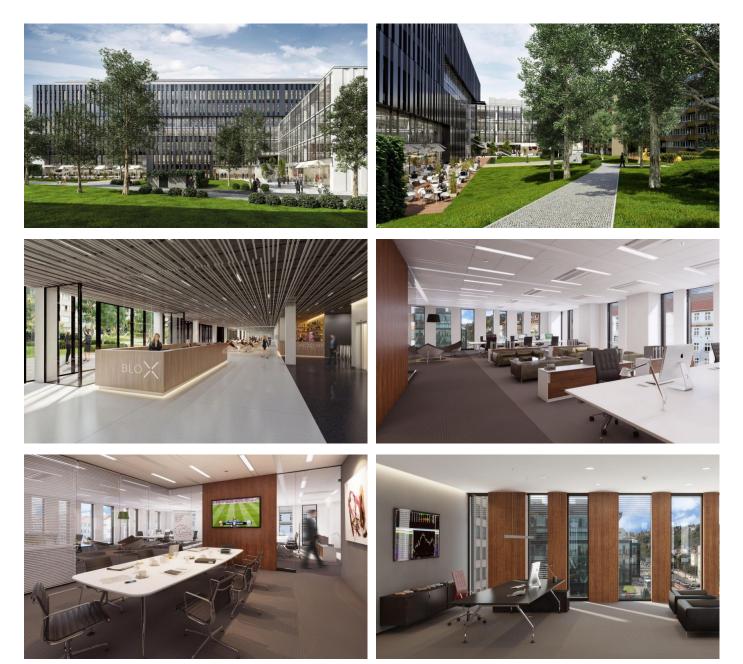

## BLOX

Prague 6 Dejvice, Evropská 11

The **BLOX** building is located in a prestigious location in Prague and offers 16,200 sqm of class A office and commercial space. It was designed by the renowned Prague architectural firm DaM architekti, taking into account all the requirements and international standards of future tenants.

The office areas in BLOX have a module of 1.35 m, which guarantees the most efficient division of the area and full use of space, regardless of whether it is an open office layout, a combination of individual offices, or another solution. Our architects and office interior specialists are ready to help you design the ideal office that will meet your requirements and needs.

# BLOX

Prague 6 Dejvice, Evropská 11

Fotopříloha: