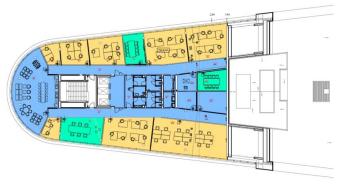

#### **Building Art**

Ground floor, retail 471 sqm (available from 11/2024)

3rd floor, offices 635 sqm

3rd floor, offices 1,260 sqm

3rd floor, offices 1,894 sqm (whole floor)

8th floor, offices 600 sqm

8th floor, offices 730 sqm

8th floor, offices 1,330 sqm (whole floor)

#### **Building Gen**

6th floor, offices 456 sqm