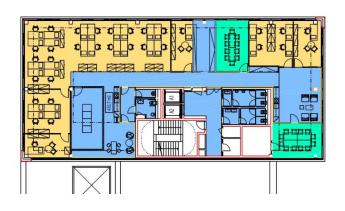

#### **Building Art**

Ground floor, retail 471 sqm (available from 11/2024)

3rd floor, offices 635 sqm

3rd floor, offices 1,260 sqm

3rd floor, offices 1,894 sqm (whole floor)

8th floor, offices 600 sqm

8th floor, offices 730 sqm

8th floor, offices 1,330 sqm (whole floor)

#### **Building Gen**

6th floor, offices 456 sqm