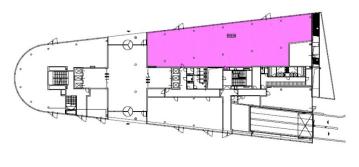

#### **Building Art**

Ground floor, retail 471 sqm (available from 11/2024)

3rd floor, offices 635 sqm

3rd floor, offices 1,260 sqm

3rd floor, offices 1,894 sqm (whole floor)

8th floor, offices 600 sqm

8th floor, offices 730 sqm

8th floor, offices 1,330 sqm (whole floor)

#### **Building Gen**

6th floor, offices 456 sqm