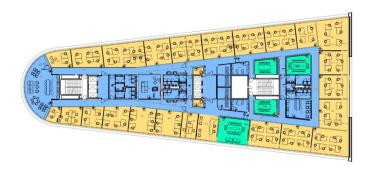

# Prague 7 Holešovice, Argentinská 4

The administrative complex **ArtGen Office Gallery** is proud of its modern design and original architecture, which is the result of the cooperation of several important architectural studios. The building offers modern office space equipped with state-of-the-art technology, such as intelligent building management systems, energy-saving lighting and air-conditioning control, and retail space on the ground floor with a total area of more than 26,000 m2. It is located in the central part of Holešovice in Prague 7, at the intersection of Argentinská, Tusarova and Jateční streets. The building's basement provides 400 parking spaces for tenants. The ArtGen office space received the prestigious LEED Gold certificate for environmentally friendly and sustainable construction.

#### **Building Art**

Ground floor, retail 471 sqm (available from 11/2024)

3rd floor, offices 635 sqm

3rd floor, offices 1,260 sqm

3rd floor, offices 1,894 sqm (whole floor)

8th floor, offices 600 sqm

8th floor, offices 730 sqm

8th floor, offices 1,330 sqm (whole floor)

#### **Building Gen**

6th floor, offices 456 sqm