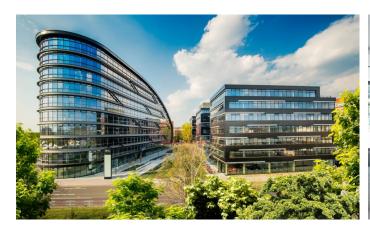

# Prague 7 Holešovice, Argentinská 4

The administrative complex **ArtGen Office Gallery** is proud of its modern design and original architecture, which is the result of the cooperation of several important architectural studios. The building offers modern office space equipped with state-of-the-art technology, such as intelligent building management systems, energy-saving lighting and air-conditioning control, and retail space on the ground floor with a total area of more than 26,000 m2. It is located in the central part of Holešovice in Prague 7, at the intersection of Argentinská, Tusarova and Jateční streets. The building's basement provides 400 parking spaces for tenants. The ArtGen office space received the prestigious LEED Gold certificate for environmentally friendly and sustainable construction.